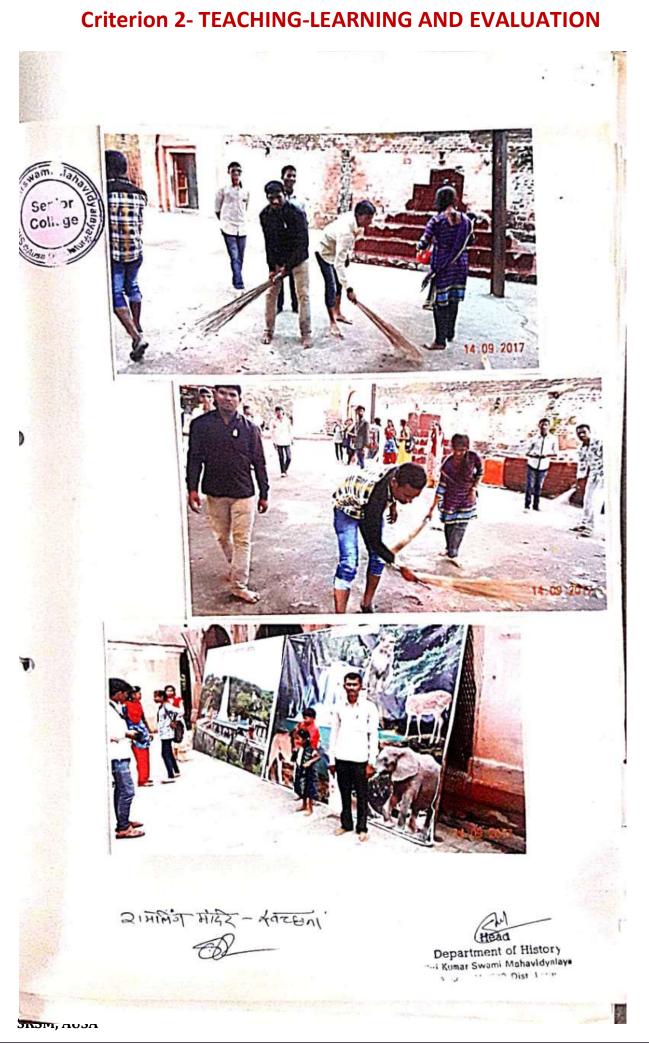

## 2.3 - Teaching- Learning Process

2.3.1 - Student centric methods, such as experiential learning, participative learning and problem-solving methodologies are used for enhancing learning experiences

श्री महंतरवामी शिक्षण प्रसारक मंडळाचे

IQAC Co-ordinator Shri Kumarswami Mahavidyalaya Ausa, Dist. Latur

Shri Kumarswend Mahavidyalaya Ausa Dist. Latur

2.3.1 - Student centric methods, such as experiential learning, participative learning and problem-solving methodologies are used for enhancing learning experiences

**Study Tour** 

मिस्ता ज्योती राजेंन्दुप्रसाद abr B.A.T.Y AR-83590 Shri mahantswami Shikshan Prasarak Mandal's Shri Kumarswami Mahavidyalaya Ausa Dist Latur-413520 Department of Geography STUDY TOUR 2018-18 " TOURIST PLACES IN AUSA CITY- A GEOGRAPHICAL VIEW' Submitted by: B.A. Third year students Under the guidance of Prof P.B. Deshmukh Dr. S.B. Ashture **IQAC** Co-ordinator Shri Kumarswami Mahavidyalaya havidyalaya Shri Kumarsu Ausa, Dist. Latur Ausa