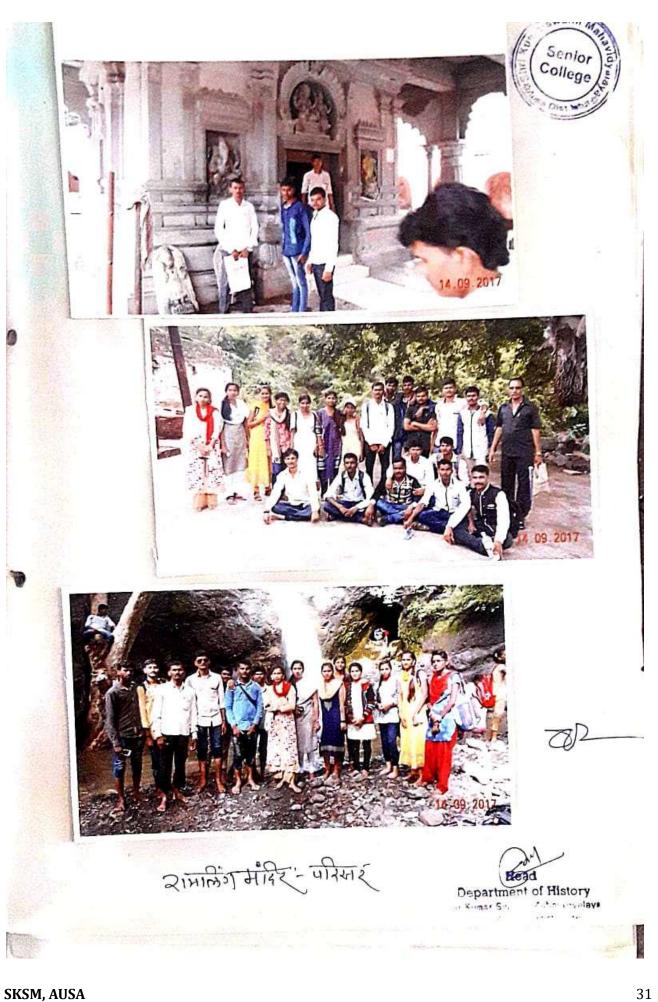

**Study Tour** 

मिस्ता ज्योती राजेंन्दुप्रसाद abr B.A.T.Y AR-83590 Shri mahantswami Shikshan Prasarak Mandal's Shri Kumarswami Mahavidyalaya Ausa Dist Latur-413520 Department of Geography STUDY TOUR 2018-18 " TOURIST PLACES IN AUSA CITY- A GEOGRAPHICAL VIEW' Submitted by: B.A. Third year students Under the guidance of Prof P.B. Deshmukh Dr. S.B. Ashture **IQAC** Co-ordinator Shri Kumarswami Mahavidyalaya havidyalaya Shri Kumarsu Ausa, Dist. Latur Ausa

श्री कुमारस्वामी महाविद्यालयातील इतिहास, राज्यशास्त्र, भूगोल विभागाच्या वतीने बी.ए. प्रथम, द्वितीय व तृतीय वर्ष या वर्गातील विद्यार्थ्यांची शैक्षणिक अभ्यास सहल दि. 02.01.2020 या दिवशी आयोजित करण्यात आली होती. सदरील सहली दरम्यान तेर येथील संत गोरोबा कुंभार मंदीर आणि कै.रामलिंगप्पा लामतुरे वस्तू संग्रहालये या स्थळांना भेटी दिल्या तसेच नुतन वस्तू संग्रहालयाच्या पाठीमागे चालु असलेले उत्खनन स्थळास भेट दिली. तिथे वस्तू संग्रहालयाची व्यवस्थापक श्री अमोल गोटे यांनी उत्खननाची माहिती सांगितली तसेच तेरेतील मा.रेवणाप्पा लामतुरे यांच्या खाजगी संग्रहालयातील सातवाहन कालीन वस्त्ंची माहिती दिली.

दुसरे ठिकाण नळदुर्ग किल्ल्यास भेट दिली तेथील पाणी महल पाहिला आणि किल्ल्याच्या रचनेची विद्यार्थ्यांना माहिती दिली. त्याचबरोबर नळदुर्ग किल्ल्याच्या परीसरातील राजकीय घडामोर्डीची माहिती विद्यार्थ्यांना दिली.