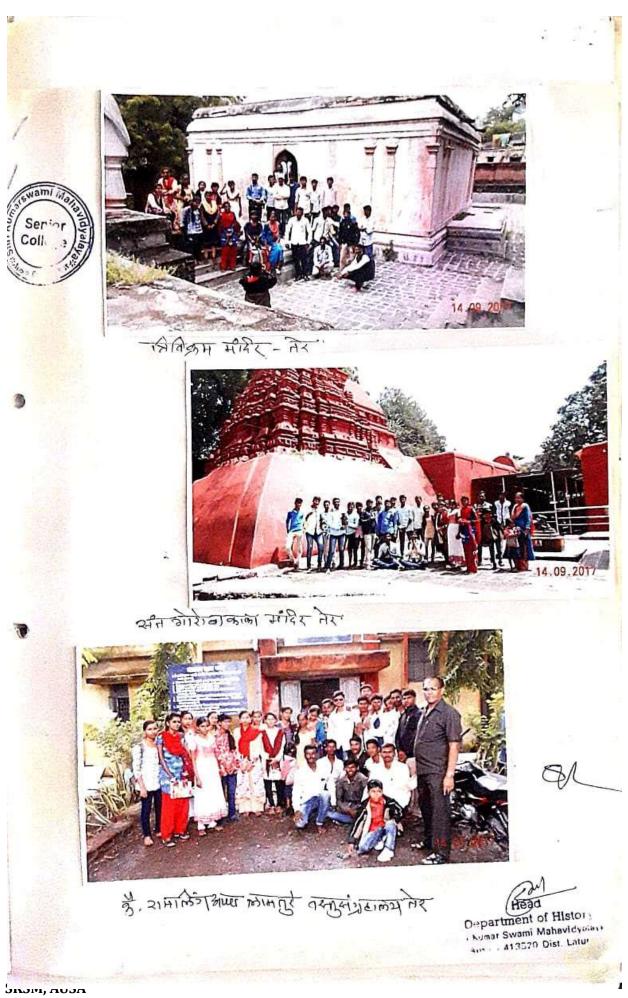

श्री कुमारस्वामी महाविद्यालय, औसा

शैक्षणिक वर्ष 2019-20 शैक्षणिक सहल दि. 02/01/2020 एकूण सहभागी विद्यार्थी : 35 (22 विद्यार्थिनी + 13 विद्यार्थी) सहल ठिकाण :- तेर, नळदुर्ग सहल आयोजक :- इतिहास, राज्यशास्त्र, भूगोल विभाग

श्री कुमारस्वामी महाविद्यालयातील इतिहास, राज्यशास्त्र, भूगोल विभागाच्या वतीने बी.ए. प्रथम, द्वितीय व तृतीय वर्ष या वर्गातील विद्यार्थ्यांची शैक्षणिक अभ्यास सहल दि. 02.01.2020 या दिवशी आयोजित करण्यात आली होती. सदरील सहली दरम्यान तेर येथील संत गोरोबा कुंभार मंदीर आणि कै.रामलिंगप्पा लामतुरे वस्तू संग्रहालये या स्थळांना भेटी दिल्या तसेच नुतन वस्तू संग्रहालयाच्या पाठीमागे चालु असलेले उत्खनन स्थळास भेट दिली. तिथे वस्तू संग्रहालयाची व्यवस्थापक श्री अमोल गोटे यांनी उत्खननाची माहिती सांगितली तसेच तेरेतील मा.रेवणाप्पा लामतुरे यांच्या खाजगी संग्रहालयातील सातवाहन कालीन वस्त्ंची माहिती दिली.

दुसरे ठिकाण नळदुर्ग किल्ल्यास भेट दिली तेथील पाणी महल पाहिला आणि किल्ल्याच्या रचनेची विद्यार्थ्यांना माहिती दिली. त्याचबरोबर नळदुर्ग किल्ल्याच्या परीसरातील राजकीय घडामोर्डीची माहिती विद्यार्थ्यांना दिली.

या सहलीसाठी डॉ.सुनील पुरी (इतिहास विभाग प्रमुख), डॉ.दयानंद पटवारी (राज्यशास्त्र विभाग प्रमुख), प्रा.प्रमोद देशमुख (भूगोल विभाग), डॉ्.अनिता ढोले (वनस्पतीशास्त्र विभाग) यांचे योगदान लाभले.

| डॉ.सुनील पुरी 🤇    | 24       |
|--------------------|----------|
| . डॉ.दयानंद पटवारी | AZ)-     |
| प्रा.प्रमोद देशमुख | Filts    |
| डॉ.अनिता ढोले      | dephole. |
|                    |          |