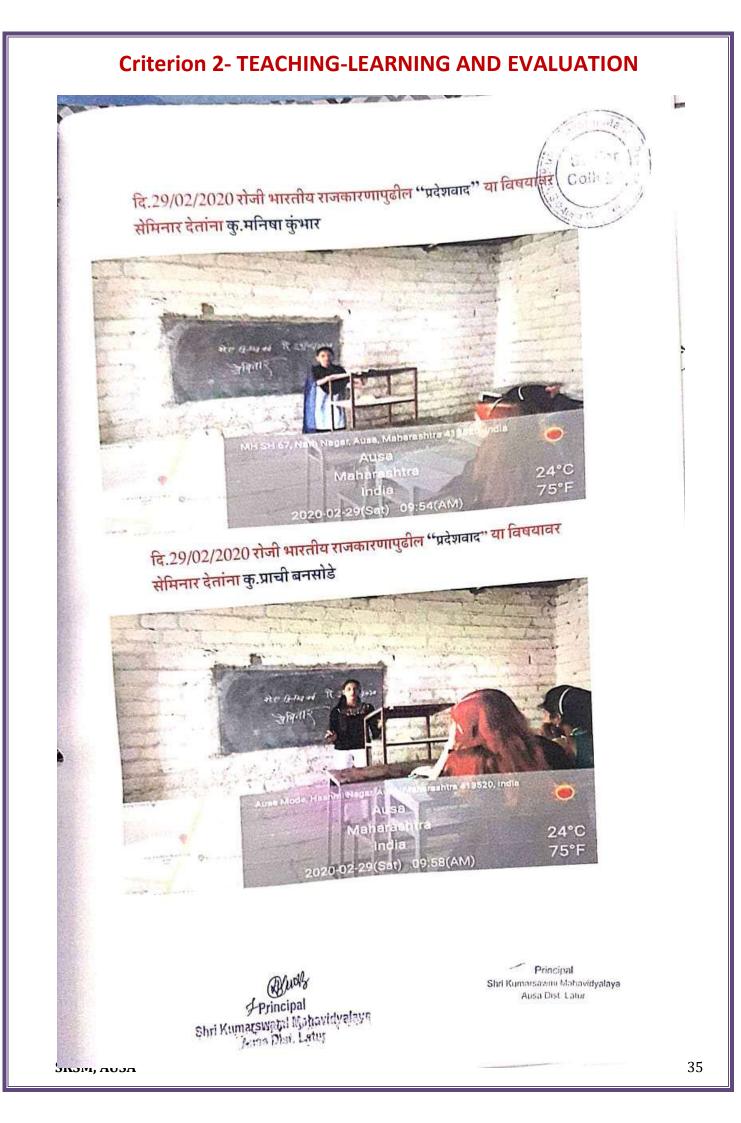

#### Seminars and Group discussion

RIMES AT 2019-00 BASX AMONT

# 21213 at 2019-20 -BAS.Y. 22 PATT

MH SH 67. Nath Nagat Ause, Maharashtre 413520, India Ausa Maharashtra India 30°C 2020-02-29(Sat) 10:11(AM) 86°F

Shri Kumarsavimi Mahavidyalaya Ausa Dist. Lajur

Criterion 2- TEACHING-LEARNING AND EVALUATION anti 30 श्री कुमारस्वामी महाविद्यालय, औसा. जि. लातूर Coli परिसंवाद/चर्चा/क्षेत्र/चाचणी परीक्षा शैक्षणिक वर्ष २०१९-२० मध्ये भूगा हो विषयातील परिसंवाद/पूर्ण्या/क्षेत्र/ उपस्थिती संदर्भातील अहवाल. विषय:- अट्टा) में दिनांक:- 17 - 07 - 2019 (2:10 to 3) पेपरनाव व क.:- मानवी भुगोल - <u>VII</u> वर्ग व सत्र:- B.A/T.Y. / F/4 · / S.Y. (Sem-III) א- אותםו אוות בתאץ - מונתו. रोल न. विद्यार्थ्याचे नाव अ.क्र स्वाक्षरी Gardie Ashoini Bhagvar Gardi Belti Grander Andin 1 26 2 47 Londal Ankita Ranjit Bansade Aisburgova Khandu Bizajdan Pooja Shivkum Maindarkar Pretu Banjay land 27 3 Row 4 3 Preche 5 08 281 6 7 8 9 10 11 12 13 14. 15 16 17 18 19 20 21 22 23 24 25 26 27 28 P.B. Deshmutch 29 Budb F Principal Shri Kumarswarpi Mahavidyalaya Ausa Dist. Latur Assi Land, (, i) Det Sim 37 אטח, היינאל