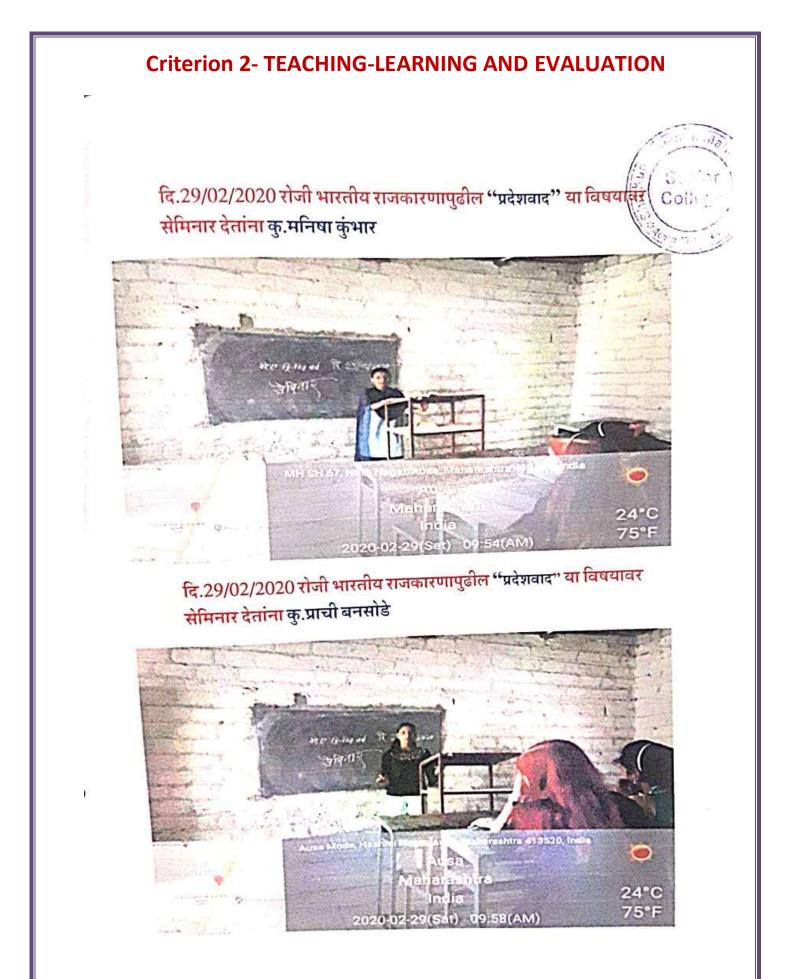

#### Seminars and Group discussion

RIMES AT 2019-00 BASX AMONT

# 21213 at 2019-20 -BAS.Y. 22 PATT

MH SH 67. Nath Nagat Ause, Maharashtre 413520, India Ausa Maharashtra India 30°C 2020-02-29(Sat) 10:11(AM) 86°F

Shri Kumarsavimi Mahavidyalaya Ausa Dist. Lajur

Criterion 2- TEACHING-LEARNING AND EVALUATION anti 30 श्री कुमारस्वामी महाविद्यालय, औसा. जि. लातूर Coli परिसंवाद/चर्चा/क्षेत्र/चाचणी परीक्षा शैक्षणिक वर्ष २०१९-२० मध्ये भूगा हो विषयातील परिसंवाद/पूर्ण्या/क्षेत्र/ उपस्थिती संदर्भातील अहवाल. विषय:- अट्टा) में दिनांक:- 17 - 07 - 2019 (2:10 to 3) पेपरनाव व क.:- मानवी भुगोल - <u>VII</u> वर्ग व सत्र:- B.A/T.Y. / F/4 · / S.Y. (Sem-III) א- אותםו אוות בתאץ - מונתו. रोल न. विद्यार्थ्याचे नाव अ.क्र स्वाक्षरी Gardie Ashoini Bhagvar Gardi Belti Grander Andin 1 26 2 47 Londal Ankita Ranjit Bansade Aisburgova Khandu Bizajdan Pooja Shivkum Maindarkar Pretu Banjay land 27 3 Row 4 3 Preche 5 08 281 6 7 8 9 10 11 12 13 14. 15 16 17 18 19 20 21 22 23 24 25 26 27 28 P.B. Deshmutch 29 Budb F Principal Shri Kumarswarpi Mahavidyalaya Ausa Dist. Latur Assi Land, (, i) Det Sim 37 אטח, היינאל