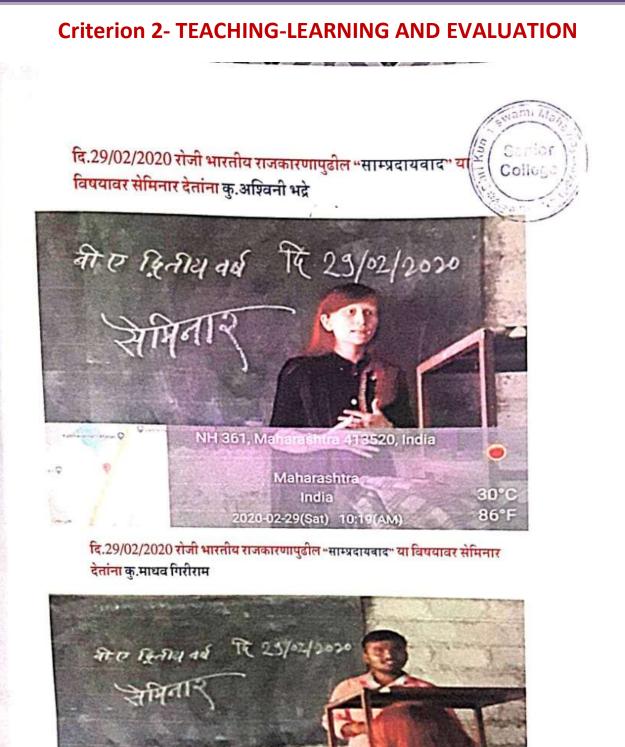

# 21213 at 2019-20 -BAS.Y. 22 PATT

MH SH 67. Nath Nagat Ause, Maharashtre 413520, India Ausa Maharashtra India 30°C 2020-02-29(Sat) 10:11(AM) 86°F

Shri Kumarsavimi Mahavidyalaya Ausa Dist. Lajur

Criterion 2- TEACHING-LEARNING AND EVALUATION anti 30 श्री कुमारस्वामी महाविद्यालय, औसा. जि. लातूर Coli परिसंवाद/चर्चा/क्षेत्र/चाचणी परीक्षा शैक्षणिक वर्ष २०१९-२० मध्ये भूगा हो विषयातील परिसंवाद/पूर्ण्या/क्षेत्र/ उपस्थिती संदर्भातील अहवाल. विषय:- अट्टा) में दिनांक:- 17 - 07 - 2019 (2:10 to 3) पेपरनाव व क.:- मानवी भुगोल - <u>VII</u> वर्ग व सत्र:- B.A/T.Y. / F/4 · / S.Y. (Sem-III) א- אותםו אוות בתאץ - מונתו. रोल न. विद्यार्थ्याचे नाव अ.क्र स्वाक्षरी Gardie Ashoini Bhagvar Gardi Belti Grander Andin 1 26 2 47 Londal Ankita Ranjit Bansade Aisburgova Khandu Bizajdan Pooja Shivkum Maindarkar Pretu Banjay land 27 3 Row 4 3 Preche 5 08 281 6 7 8 9 10 11 12 13 14. 15 16 17 18 19 20 21 22 23 24 25 26 27 28 P.B. Deshmutch 29 Budb F Principal Shri Kumarswarpi Mahavidyalaya Ausa Dist. Latur Assi Land, (, i) Det Sim 37 אטח, היינאל