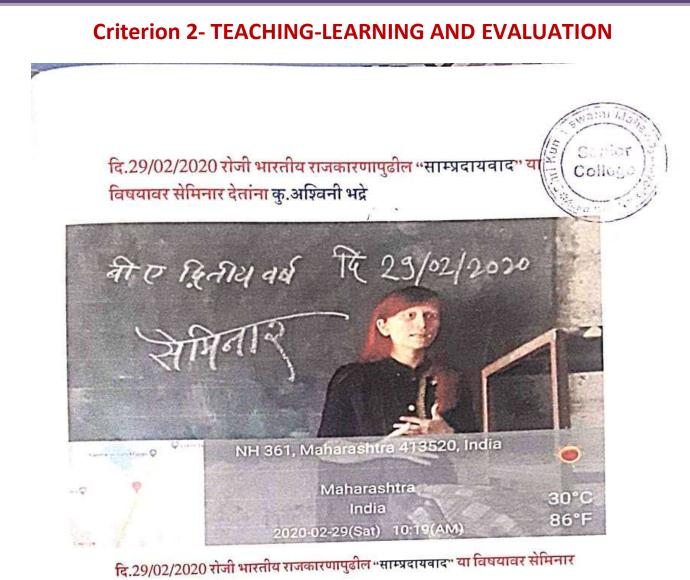

# 21213 at 2019-20 -BAS.Y. 22 PATT

MH SH 67. Nath Nagat Ause, Maharashtre 413520, India Ausa Maharashtra India 30°C 2020-02-29(Sat) 10:11(AM) 86°F

Shri Kumarsavimi Mahavidyalaya Ausa Dist. Lajur

Criterion 2- TEACHING-LEARNING AND EVALUATION anti 30 श्री कुमारस्वामी महाविद्यालय, औसा. जि. लातूर Coli परिसंवाद/चर्चा/क्षेत्र/चाचणी परीक्षा शैक्षणिक वर्ष २०१९-२० मध्ये भूगा हो विषयातील परिसंवाद/पूर्ण्या/क्षेत्र/ उपस्थिती संदर्भातील अहवाल. विषय:- अट्टा) में दिनांक:- 17 - 07 - 2019 (2:10 to 3) पेपरनाव व क.:- मानवी भुगोल - <u>VII</u> वर्ग व सत्र:- B.A/T.Y. / F/4 · / S.Y. (Sem-III) א- אותםו אוות בתאץ - מונתו. रोल न. विद्यार्थ्याचे नाव अ.क्र स्वाक्षरी Gardie Ashoini Bhagvar Gardi Belti Grander Andin 1 26 2 47 Londal Ankita Ranjit Bansade Aisburgova Khandu Bizajdan Pooja Shivkum Maindarkar Pretu Banjay land 27 3 Row 4 3 Preche 5 08 281 6 7 8 9 10 11 12 13 14. 15 16 17 18 19 20 21 22 23 24 25 26 27 28 P.B. Deshmutch 29 Budb F Principal Shri Kumarswarpi Mahavidyalaya Ausa Dist. Latur Assi Land, (, i) Det Sim 37 אטח, היינאל