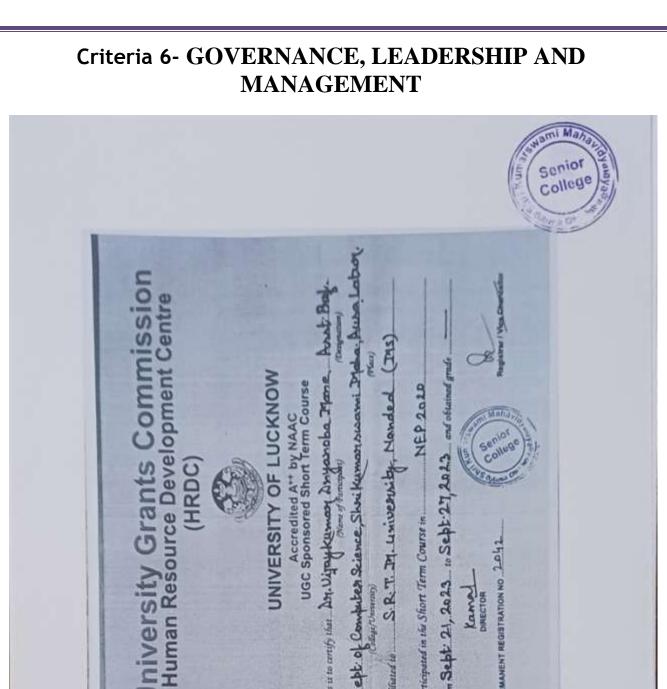

kshop on "Nat | his is to certify that<br>In Mane VIJAYKUMAR DNYANDRA<br>In Mane SHRI KUMARSUMAMI COLLEGE AUSA PIST. LATUR<br>In One day workshop on "National Education Policy-2020 Implementation<br>articipated in One day workshop on "National Education Policy-2020 Implementation<br>rganized by Swami Ramanand Teerth Marathwada University, Nanded, on 28107 2023 | his is to certify that<br>Ir/Wr/Ms MANE VIJAYKUMARE DNYANDEA<br>ollege Name SHRJ KUMARE DNYANDEA<br>sollege Name SHRJ KUMARE DNYANDEA<br>articipated in One day workshop on "National Education Policy-2020 Implementation"<br>rganized by Swami Ramanand Teerth Marathwada University, Nanded, on 28107 12024<br>rganized by Swami Ramanand Teerth Marathwada University, Nanded, on 28107 12024<br>Dean/Associate Dean<br>Dean/Associate Dean |



Sist

wer Science

Acet

This is to certify that ... An. Ukipay

Accredi

NOITAGIJITAAG

17

Y

UNIVERSIT

100 Sept: 21, 2023 10 Sept. 27

PERMANENT REGISTRATION NO .. 7.01

Kame

8 10

Participated in the Short Term Course in

affiliated to

SKSM, AUSA

rai

niversit



| ž