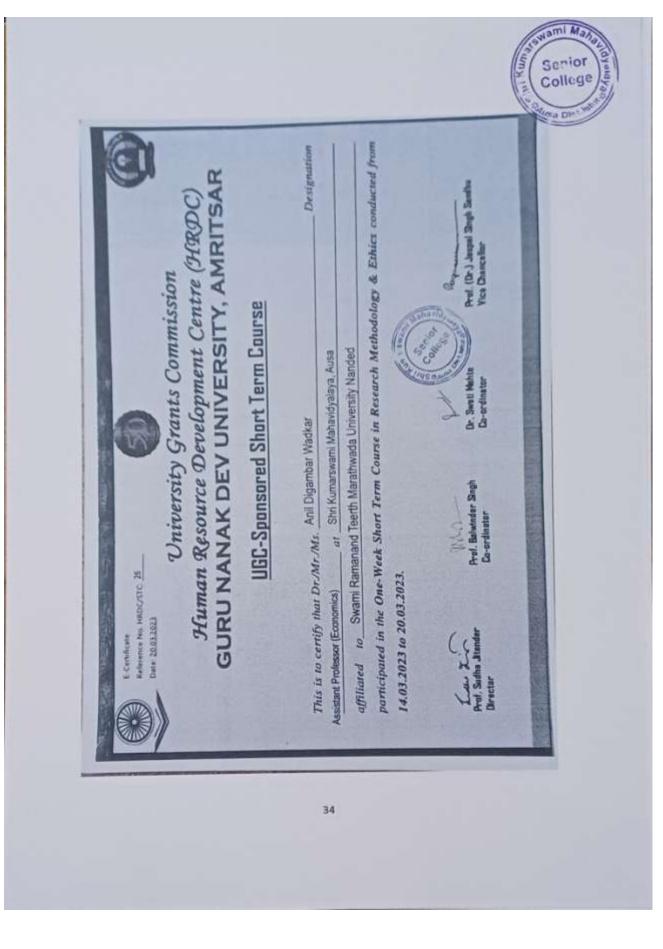

#### Contents of the file:

| Sr. No. | File Description                                                                        | Page No. |
|---------|-----------------------------------------------------------------------------------------|----------|
| 1       | Assurance Letter                                                                        |          |
| 2       | Group insurance Letter                                                                  |          |
| 3       | G.P.F, DCPS deduction of staff                                                          |          |
| 4       | Certificate of Faculties Attended Orientation course,<br>Refresher course, STC,FDP etc. |          |
| 5       | G.P.F. Loan beneficiary List                                                            |          |
| 6       | College Notice about Submission of PBAS                                                 |          |
| 7       | List of Faculties promoted under CAS                                                    |          |
| 8       | Certificates of IQAC for CAS                                                            |          |
| 9       | Maternity leave G.R. and Medical Allowance                                              |          |