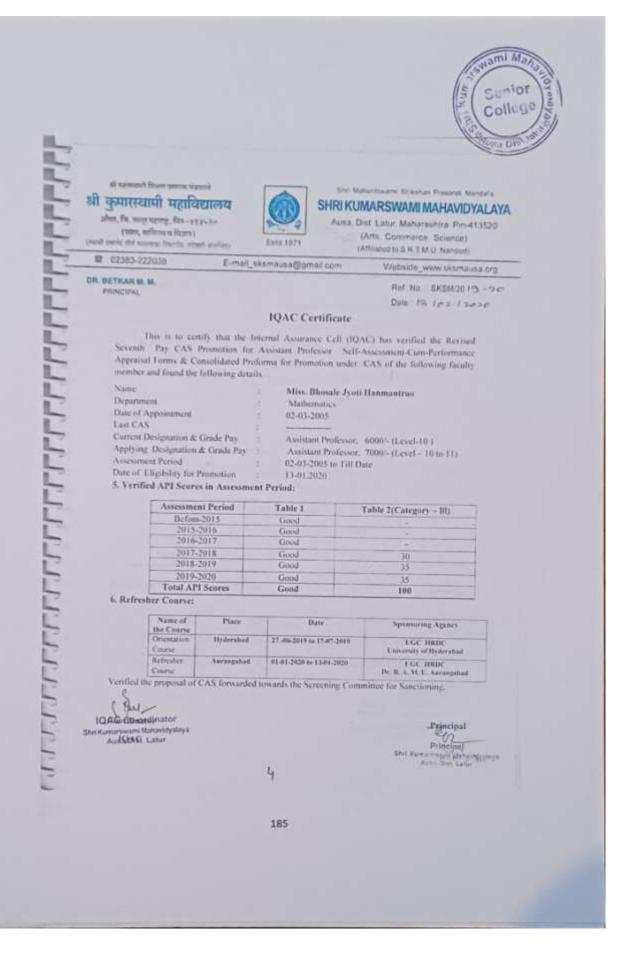

|
| Antonine Courte Samilyon<br>Samdarish muli<br>Samilyo, Robelt Alledia aur Basar                          | Annumgen tellinge<br>6<br>Kannak rainope<br>Detta               | 37 July 2028<br>To<br>50 August 2028   | wac        |
| The Rate of rCT in the<br>Development of Massive Open<br>Deline Courses ( MODCa 10)<br>Higher ( Relation | Ramangan Callege<br>Deity                                       | 14 August 3222<br>Yo<br>38 August 2026 |            |
| Antonio Consela<br>Angosprussenture & Colorad<br>Autros                                                  | Deut Bholyn<br>Vicheaun Opsteral<br>Indure                      | 17-11-2020 NS<br>30-11-2020            | Mic        |

Verified the proposal of CAS promotion& forwarded toward the for sanctioning

( Ru -IOAC Co-ordinater

Laf





TEAC 2419-20 117

am/

Senior

DH

## **IQAC** Certificate

This is is certify that the Internal Assurance Cell (IQAC) has verified the Revised 6th Pay CAS Presentation for Assistant Professor Self-Assessment-Cum-Performance Appraisal Forms & Conscillated Proforma for Promotion under CAS of the following faculty member and found the following details.

| Name                              |   | Deshmukh Prannod Balasabeb  |
|-----------------------------------|---|-----------------------------|
| Department                        |   | Geography.                  |
| Date of Appointment               |   | 01.03.2005                  |
| Ensi CAS                          |   | 15.03.2015                  |
| Current Designation & Grade Pay   |   | Assistant Professor, 7000/- |
| Applyin