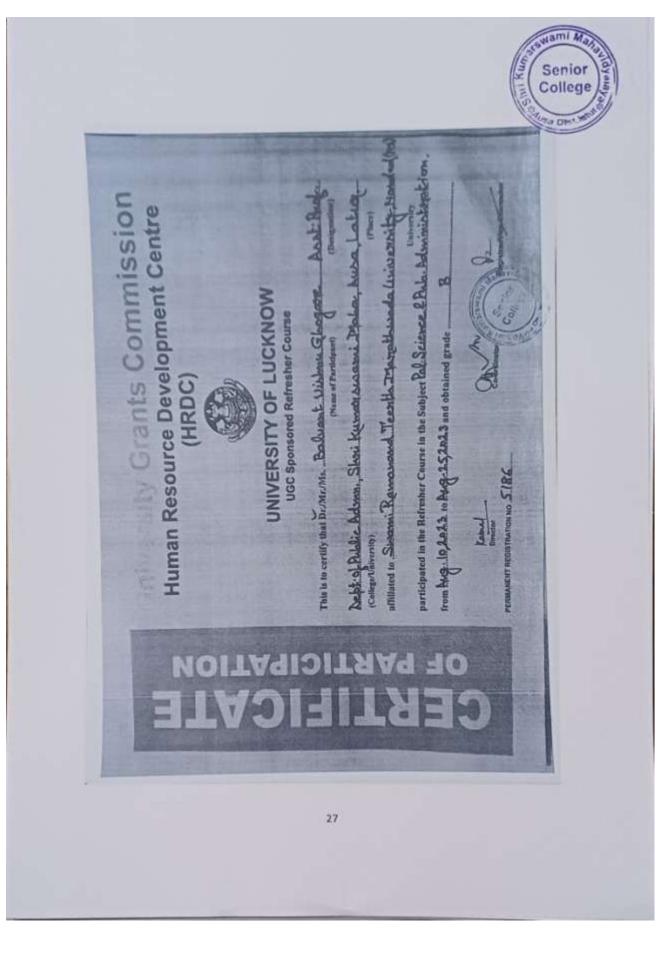

#### Contents of the file:

| Sr. No. | File Description                                                                        | Page No. |
|---------|-----------------------------------------------------------------------------------------|----------|
| 1       | Assurance Letter                                                                        |          |
| 2       | Group insurance Letter                                                                  |          |
| 3       | G.P.F, DCPS deduction of staff                                                          |          |
| 4       | Certificate of Faculties Attended Orientation course,<br>Refresher course, STC,FDP etc. |          |
| 5       | G.P.F. Loan beneficiary List                                                            |          |
| 6       | College Notice about Submission of PBAS                                                 |          |
| 7       | List of Faculties promoted under CAS                                                    |          |
| 8       | Certificates of IQAC for CAS                                                            |          |
| 9       | Maternity leave G.R. and Medical Allowance                                              |          |