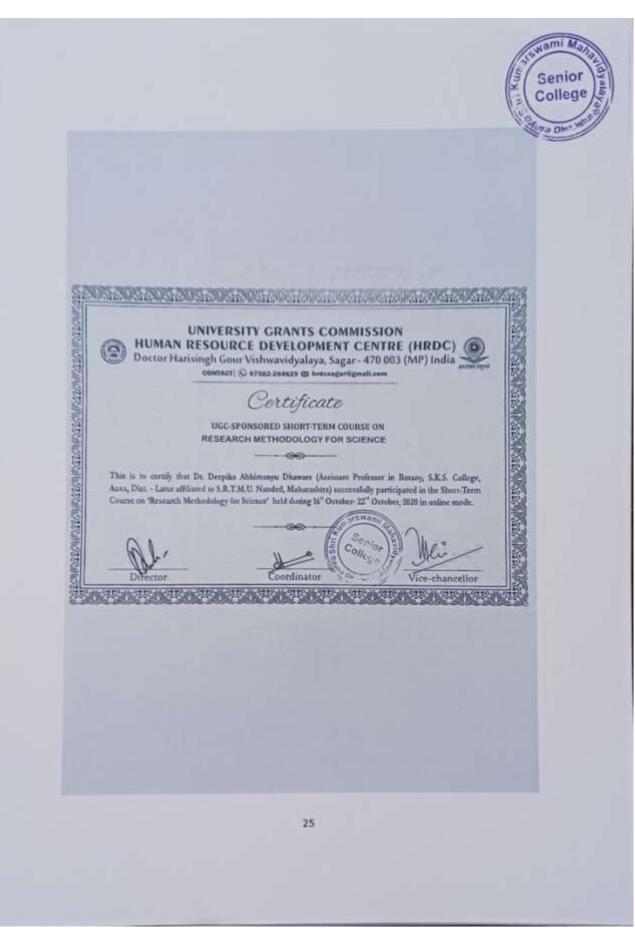

|
| 11                    | Bepartment of Political Sci.<br>Shir Kumarevami Kahavidyalaya,<br>Ausa, Dist. Letur-413520       |
| Sie to                | and Lour-413520 ?                                                                                |
| and the second second |                                                                                                  |
|                       |                                                                                                  |
|                       | 22                                                                                               |
|                       | 6 <b>4</b> )                                                                                     |





























Senio College Rel. No. UGCARDC/2021/15171 UGC-HUMAN RESOURCE DEVELOPMENT CENTRE Bhagat Phool Singh Mahila Vishwavidyalaya Khanpur Kalan Sonipat-131305 Haryana Website: https://sites.google.com/view/bpsmvhrde IIPSAW Human Resource Development DPRAYV LOC HIRDE Contra Certificate of Participation This is to certify that Mr. Kokane Balaji Digambar, Assistant Professor, Department of Chemistry, Shri Kumarswami Mahavidyalaya, Ausa Dist. Latur(MS), participated in One Week Short Term Course on "Curriculum Development and National Education Policy-2020" from 22-02-2022 to 28-02-2022 organized by UGC-Human Resource Development Centre, Bhagat Phool Singh Mahila Vishwavidyalaya, Khanpur Kalan (Sonipat). Prof. Rajender Kumar Anayati Dr. Shafali Nagpal Vice Chancellor oordinator