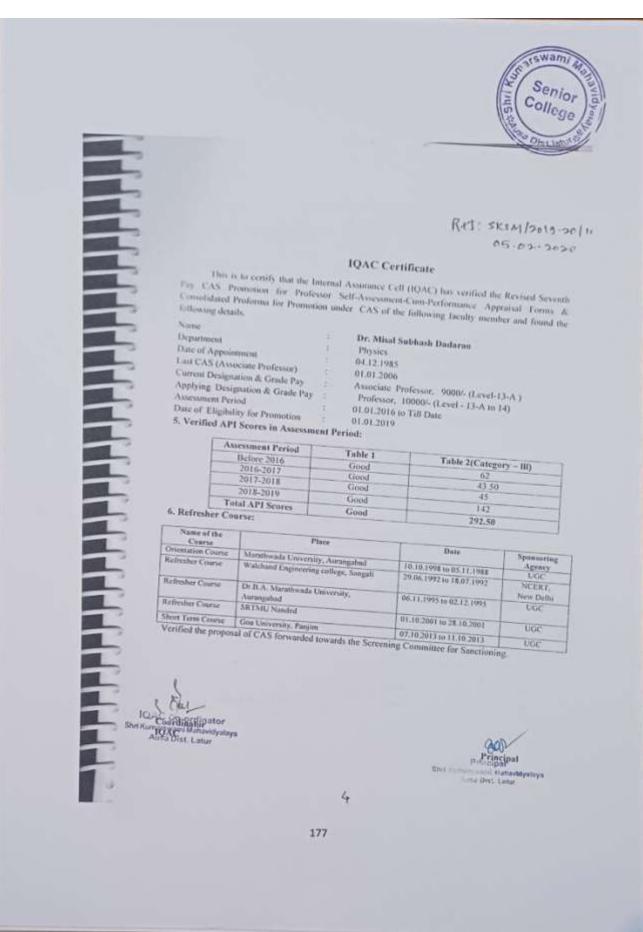

#### Contents of the file:

| Sr. No. | File Description                                                                        | Page No. |
|---------|-----------------------------------------------------------------------------------------|----------|
| 1       | Assurance Letter                                                                        |          |
| 2       | Group insurance Letter                                                                  |          |
| 3       | G.P.F, DCPS deduction of staff                                                          |          |
| 4       | Certificate of Faculties Attended Orientation course,<br>Refresher course, STC,FDP etc. |          |
| 5       | G.P.F. Loan beneficiary List                                                            |          |
| 6       | College Notice about Submission of PBAS                                                 |          |
| 7       | List of Faculties promoted under CAS                                                    |          |
| 8       | Certificates of IQAC for CAS                                                            |          |
| 9       | Maternity leave G.R. and Medical Allowance                                              |          |