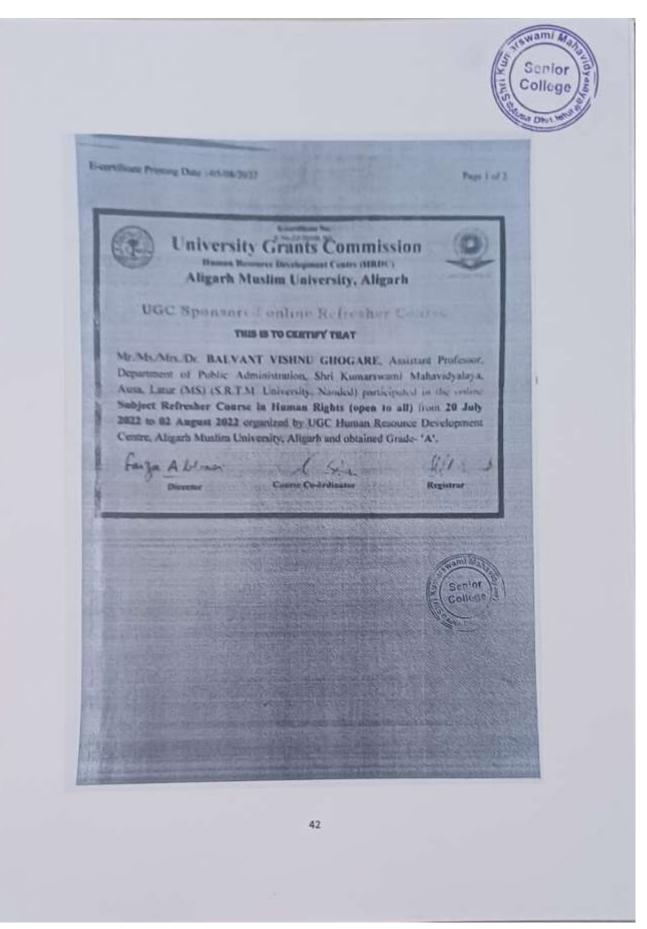

-------------------------------------------------------------------------------------------------------------------------------------------------------------------------------------------------------------------------------------------------------------------------------------------------------------------------------------------------------------------------------------------------------------------------------------------------------------------------------------------------------------------------------------------------------------------------------------------------------------------------------------------------------------------------------------------------------------------------------------------------------------------------------------------------------------------------|









| COMMISSION<br>IENT CENTRE (HRDC)<br>EDABAD-380009<br>URSE IN SOCIAL SCIENCE<br>y that<br>Assistant Professor                                                                                                                                                                                                   | alaya, Ausa<br>etsity participated in the 2 <sup>md</sup> Online<br>mics from 16/08/2021 to<br>from 16/08/2021 to<br>May Registrar/Vice-Chancellor                              |  |
|----------------------------------------------------------------------------------------------------------------------------------------------------------------------------------------------------------------------------------------------------------------------------------------------------------------|--