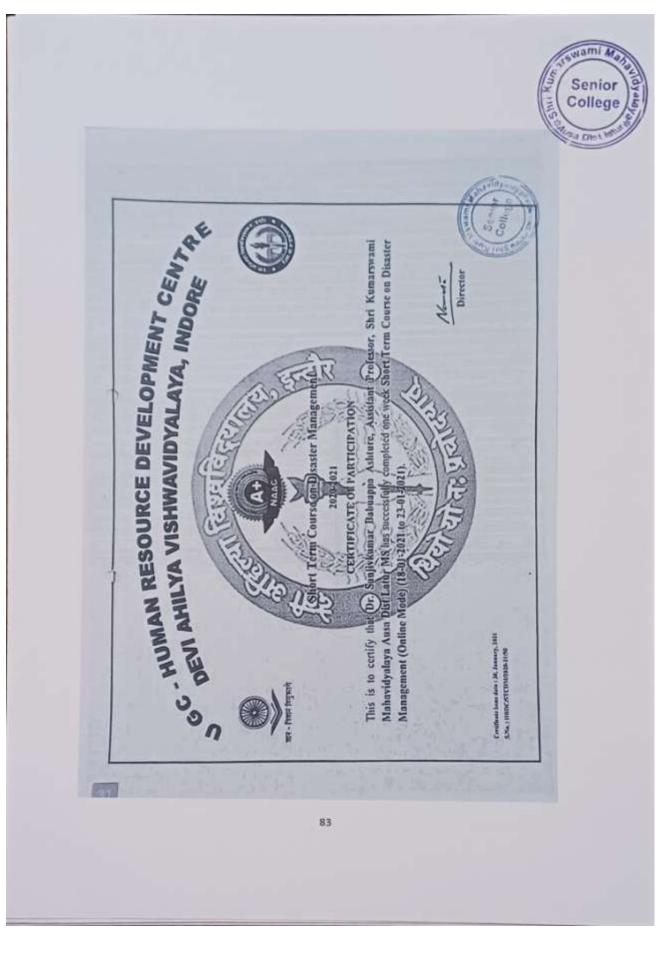

#### Contents of the file:

| Sr. No. | File Description                                                                        | Page No. |
|---------|-----------------------------------------------------------------------------------------|----------|
| 1       | Assurance Letter                                                                        |          |
| 2       | Group insurance Letter                                                                  |          |
| 3       | G.P.F, DCPS deduction of staff                                                          |          |
| 4       | Certificate of Faculties Attended Orientation course,<br>Refresher course, STC,FDP etc. |          |
| 5       | G.P.F. Loan beneficiary List                                                            |          |
| 6       | College Notice about Submission of PBAS                                                 |          |
| 7       | List of Faculties promoted under CAS                                                    |          |
| 8       | Certificates of IQAC for CAS                                                            |          |
| 9       | Maternity leave G.R. and Medical Allowance                                              |          |