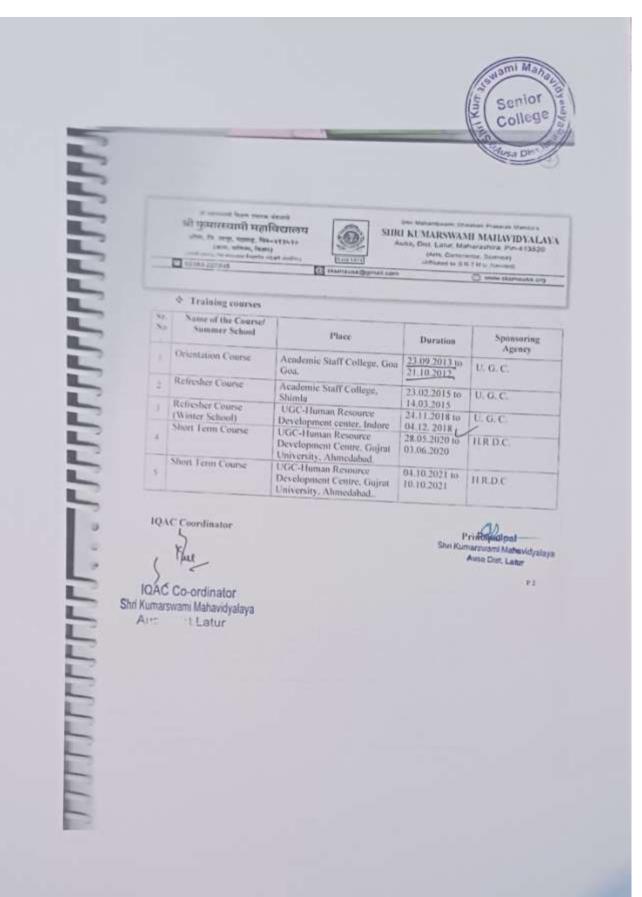

#### Contents of the file:

| Sr. No. | File Description                                                                        | Page No. |
|---------|-----------------------------------------------------------------------------------------|----------|
| 1       | Assurance Letter                                                                        |          |
| 2       | Group insurance Letter                                                                  |          |
| 3       | G.P.F, DCPS deduction of staff                                                          |          |
| 4       | Certificate of Faculties Attended Orientation course,<br>Refresher course, STC,FDP etc. |          |
| 5       | G.P.F. Loan beneficiary List                                                            |          |
| 6       | College Notice about Submission of PBAS                                                 |          |
| 7       | List of Faculties promoted under CAS                                                    |          |
| 8       | Certificates of IQAC for CAS                                                            |          |
| 9       | Maternity leave G.R. and Medical Allowance                                              |          |