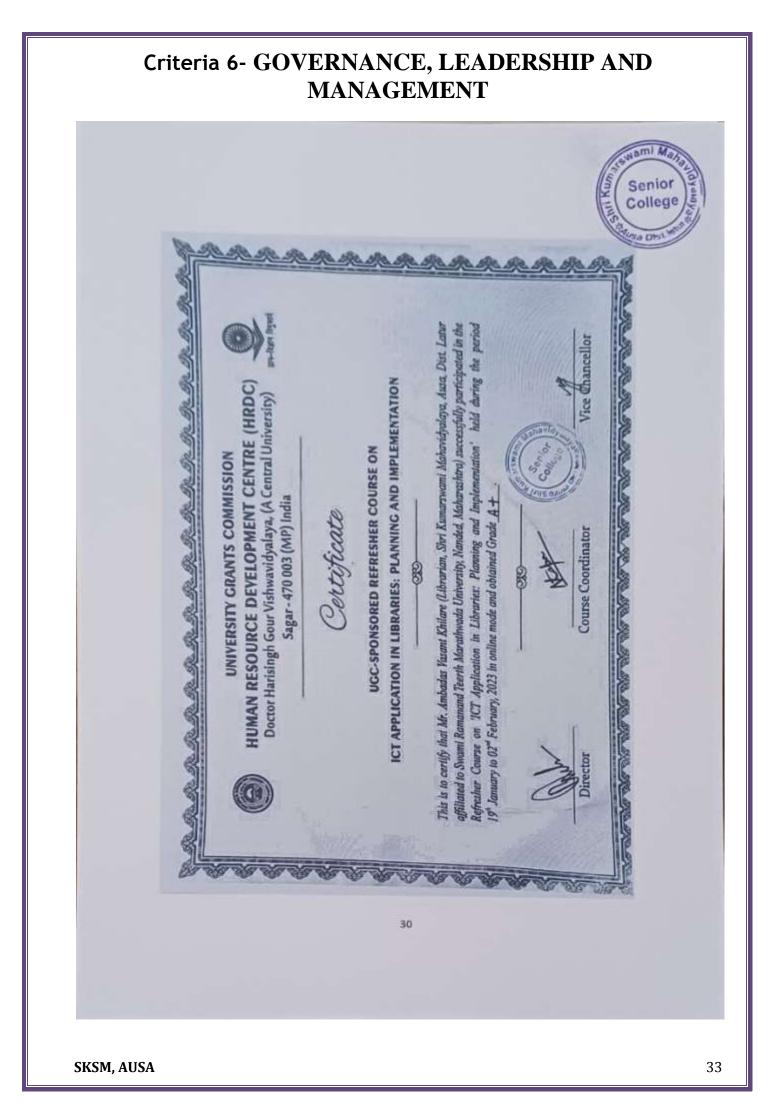

# Criteria 6- GOVERNANCE, LEADERSHIP AND MANAGEMENT

| Criterion 3 | Description                                    | Download |
|-------------|------------------------------------------------|----------|
| 6.1         | Institutional Vision and Leadership            | Link     |
| 6.2         | Strategy Development and Deployment            | Link     |
| 6.3         | Faculty Empowerment Strategies                 | Link     |
| 6.4         | Financial Management and Resource Mobilization | Link     |
| 6.5         | Internal Quality Assurance System              |          |

#### Contents of the file:

| Sr. No. | File Description                                                                        | Page No. |
|---------|-----------------------------------------------------------------------------------------|----------|
| 1       | Assurance Letter                                                                        |          |
| 2       | Group insurance Letter                                                                  |          |
| 3       | G.P.F, DCPS deduction of staff                                                          |          |
| 4       | Certificate of Faculties Attended Orientation course,<br>Refresher course, STC,FDP etc. |          |
| 5       | G.P.F. Loan beneficiary List                                                            |          |
| 6       | College Notice about Submission of PBAS                                                 |          |
| 7       | List of Faculties promoted under CAS                                                    |          |
| 8       | Certificates of IQAC for CAS                                                            |          |
| 9       | Maternity leave G.R. and Medical Allowance                                              |          |