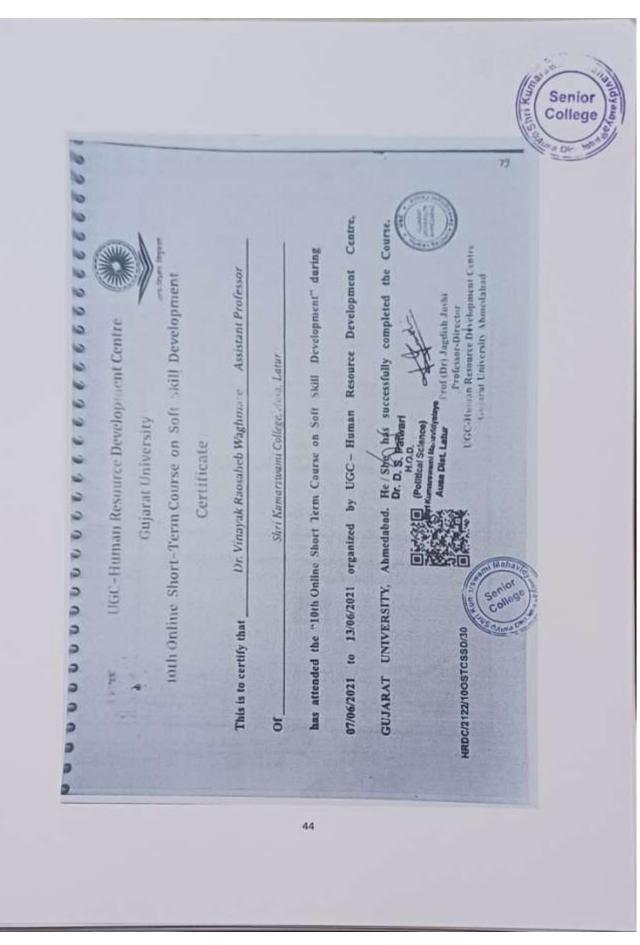

--------------------------------------------------------------------------------------------------------------------------------|---------------------------------------------------------------------------------------------------------------------------------------------------------------------------------|--|
| HRDC/2122/HCSS/05<br>UNIVERSITY GRANTS COMMISSION<br>HUMAN RESOURCE DEVELOPMENT CENTRE (HRDC)<br>GUJARAT UNIVERSITY, AHMEDABAD-380009<br>GUJARAT UNIVERSITY, AHMEDABAD-380009<br>UGC - SPONSORED REFRESHER COURSE IN SOCIAL SCIENCE<br>This is to certify that<br>Dr. Anti Digambar Wadkar Assistant Professor | Shri Kumarswani Mahavidyalaya, Aura<br>affiliated toSwami Ramanand Teerth Marathwada University<br>Refresher Course in Social ScienceEconomics<br>29/08/2021 and obtained Grade |  |





| Udc-Human Resource Development Centre         Udc-Human Resource Development Centre         Gujarat University         Sud Online Short-Term Course on ICT         Certificate | This is to certify that Dr. Kamble Praveen Vishwanath Associate Professor | Or Shri Kumarswami Mahavidyalaya, Ausa, Latur | has attended the "2nd Online Short Term Course on ICT" during 17/05/2021 to | 23/05/2021 organized by UGC - Human Resource Development Centre, GUJARAT | UNIVERSITY, Amediahad. He/She has successfully completed the Course. |  |
|--------------------------------------------------------------------------------------------------------------------------------------------------------------------------------|---------------------------------------------------------------------------|------------