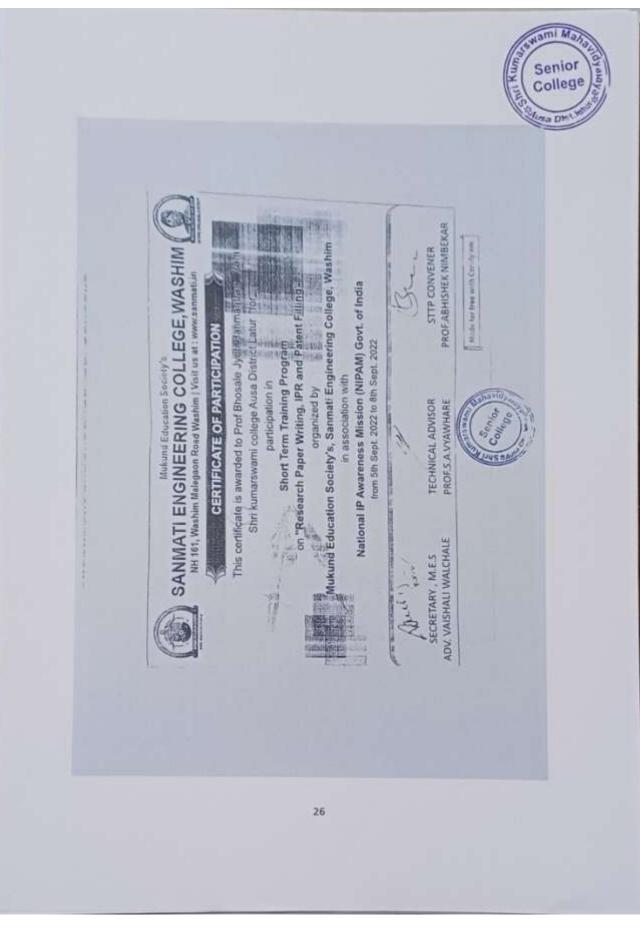

|
| 11                    | Bepartment of Political Sci.<br>Shir Kumarevami Kahavidyalaya,<br>Ausa, Dist. Letur-413520       |
| Sie to                | and Lour-413520 ?                                                                                |
| and the second second |                                                                                                  |
|                       |                                                                                                  |
|                       | 22                                                                                               |
|                       | 6 <b>4</b> )                                                                                     |





























Senio College Rel. No. UGCARDC/2021/15171 UGC-HUMAN RESOURCE DEVELOPMENT CENTRE Bhagat Phool Singh Mahila Vishwavidyalaya Khanpur Kalan Sonipat-131305 Haryana Website: https://sites.google.com/view/bpsmvhrde IIPSAW Human Resource Development DPRAYV LOC HIRDE Contra Certificate of Participation This is to certify that Mr. Kokane Balaji Digambar, Assistant Professor, Department of Chemistry, Shri Kumarswami Mahavidyalaya, Ausa Dist. Latur(MS), participated in One Week Short Term Course on "Curriculum Development and National Education Policy-2020" from 22-02-2022 to 28-02-2022 organized by UGC-Human Resource Development Centre, Bhagat Phool Singh Mahila Vishwavidyalaya, Khanpur Kalan (Sonipat). Prof. Rajender Kumar Anayati Dr. Shafali Nagpal Vice Chancellor oordinator D