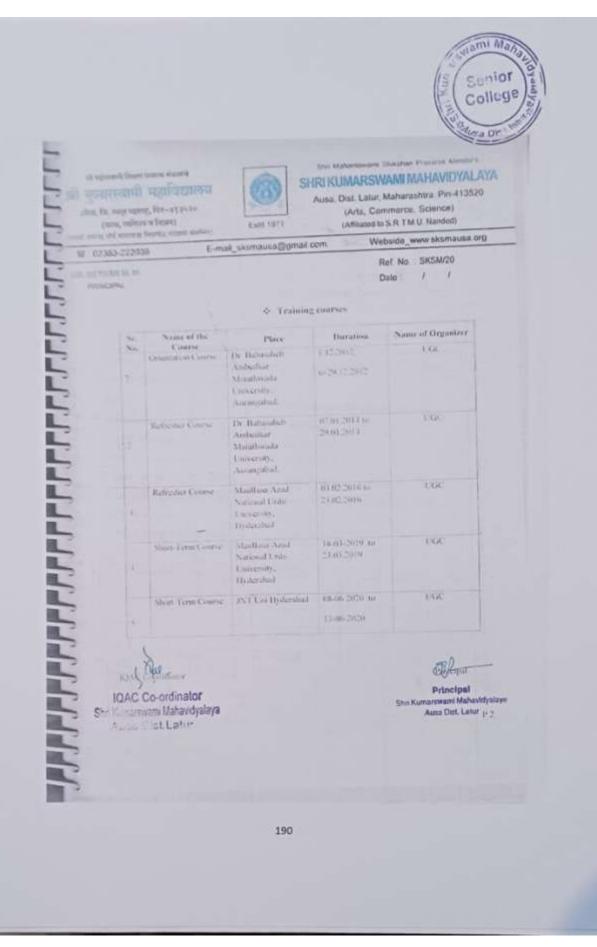

ource Development Center Orientation / Refresher Course / FDP/ MOOC /
One-Two week courses attended so far:

| Name of the<br>Course | Place                 | Duration      | Name of Organizer |
|-----------------------|-----------------------|---------------|-------------------|
| Orientation           | UGC-ASC Silligari     | 01.03.2013 to | FGC-ASC           |
| Course                | Darjeeting (W.fl.)    | 28.03.2013    |                   |
| Refresher             | UGC-ASC Panjab        | 28.11.2014 to | LGUAN             |
| Course (I)            | University Chandigarb | 18.12.2014    |                   |
| Orientation           | Ahmedahad College     | 03.12.2015 1# | ETI-888           |
| Course (NSS)          | Ahmedahad             | 09.12.2015    |                   |







|                                                                                                                 |            |                                                                 |