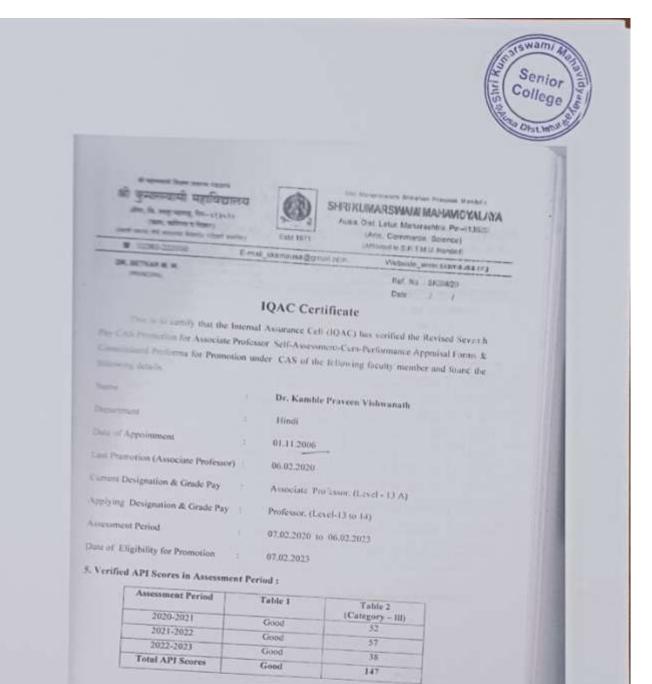

|       |                                                        |             |                                                                                                 |    |







| the second of