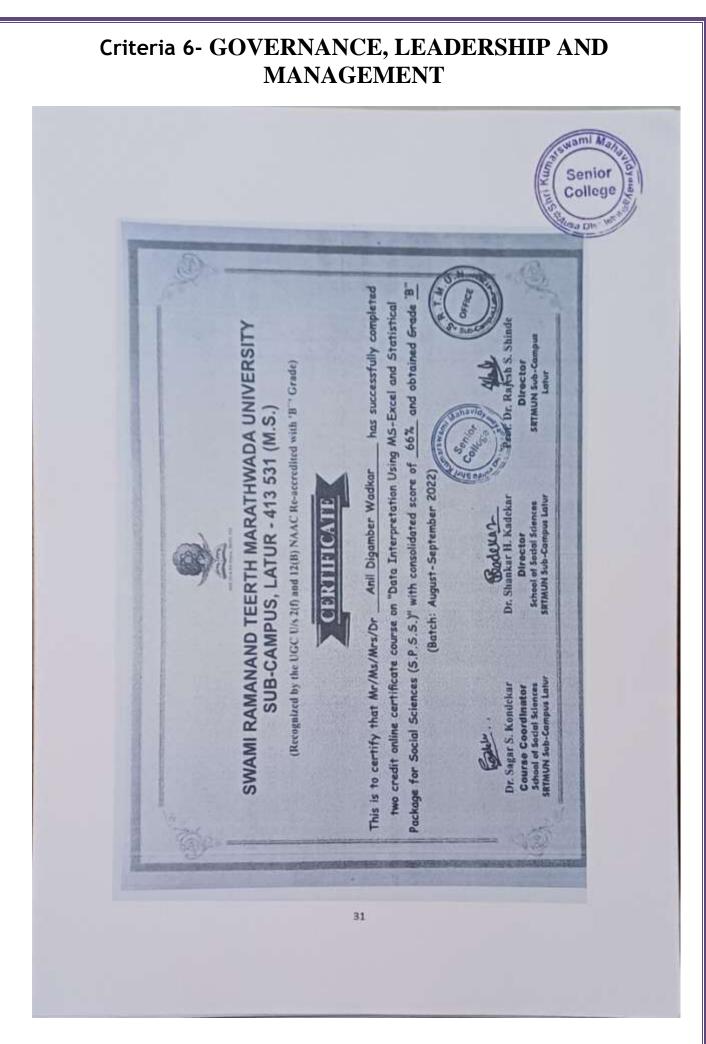

#### Contents of the file:

| Sr. No. | File Description                                                                        | Page No. |
|---------|-----------------------------------------------------------------------------------------|----------|
| 1       | Assurance Letter                                                                        |          |
| 2       | Group insurance Letter                                                                  |          |
| 3       | G.P.F, DCPS deduction of staff                                                          |          |
| 4       | Certificate of Faculties Attended Orientation course,<br>Refresher course, STC,FDP etc. |          |
| 5       | G.P.F. Loan beneficiary List                                                            |          |
| 6       | College Notice about Submission of PBAS                                                 |          |
| 7       | List of Faculties promoted under CAS                                                    |          |
| 8       | Certificates of IQAC for CAS                                                            |          |
| 9       | Maternity leave G.R. and Medical Allowance                                              |          |