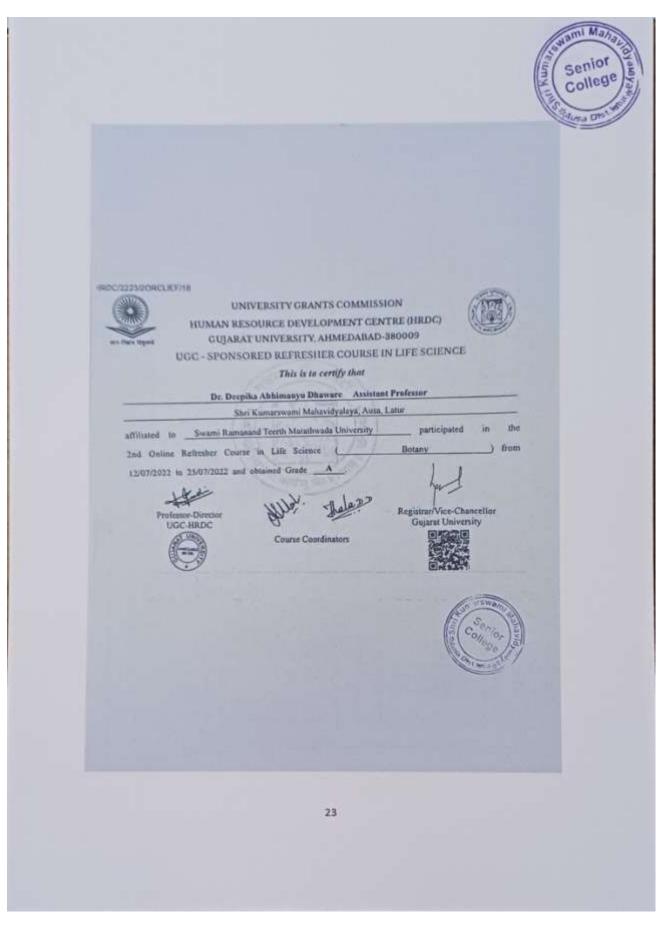

|
| 11                    | Bepartment of Political Sci.<br>Shir Kumarevami Kahavidyalaya,<br>Ausa, Dist. Letur-413520       |
| Sie to                | and Lour-413520 ?                                                                                |
| and the second second |                                                                                                  |
|                       |                                                                                                  |
|                       | 22                                                                                               |
|                       | 6 <b>4</b> )                                                                                     |





























Senio College Rel. No. UGCARDC/2021/15171 UGC-HUMAN RESOURCE DEVELOPMENT CENTRE Bhagat Phool Singh Mahila Vishwavidyalaya Khanpur Kalan Sonipat-131305 Haryana Website: https://sites.google.com/view/bpsmvhrde IIPSAW Human Resource Development DPRAYV LOC HIRDE Contra Certificate of Participation This is to certify that Mr. Kokane Balaji Digambar, Assistant Professor, Department of Chemistry, Shri Kumarswami Mahavidyalaya, Ausa Dist. Latur(MS), participated in One Week Short Term Course on "Curriculum Development and National Education Policy-2020" from 22-02-2022 to 28-02-2022 organized by UGC-Human Resource Development Centre, Bhagat Phool Singh Mahila Vishwavidyalaya, Khanpur Kalan (Sonipat). Prof. Rajender Kumar Anayati Dr. Shafali Nagpal Vice Chancellor oordin