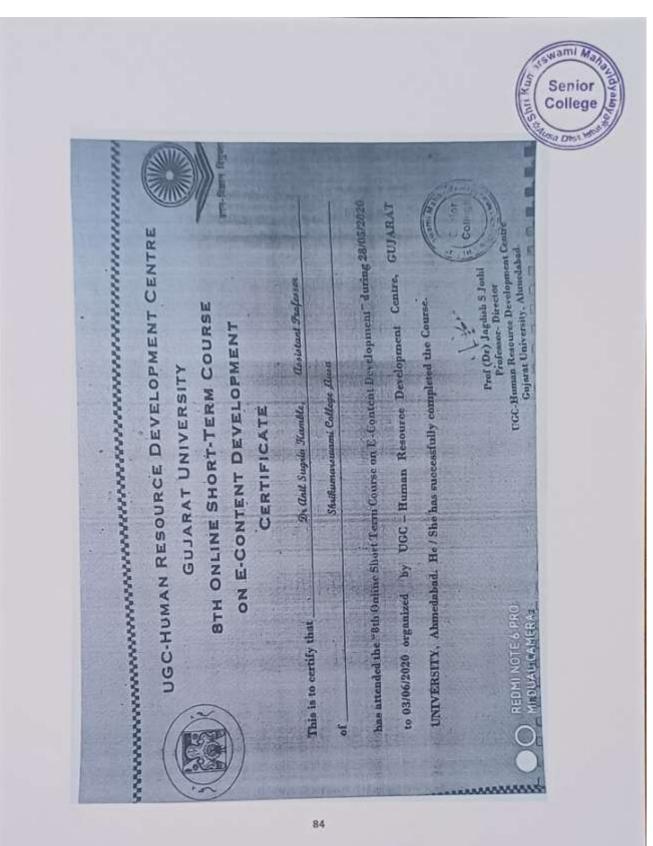

#### Contents of the file:

| Sr. No. | File Description                                                                        | Page No. |
|---------|-----------------------------------------------------------------------------------------|----------|
| 1       | Assurance Letter                                                                        |          |
| 2       | Group insurance Letter                                                                  |          |
| 3       | G.P.F, DCPS deduction of staff                                                          |          |
| 4       | Certificate of Faculties Attended Orientation course,<br>Refresher course, STC,FDP etc. |          |
| 5       | G.P.F. Loan beneficiary List                                                            |          |
| 6       | College Notice about Submission of PBAS                                                 |          |
| 7       | List of Faculties promoted under CAS                                                    |          |
| 8       | Certificates of IQAC for CAS                                                            |          |
| 9       | Maternity leave G.R. and Medical Allowance                                              |          |