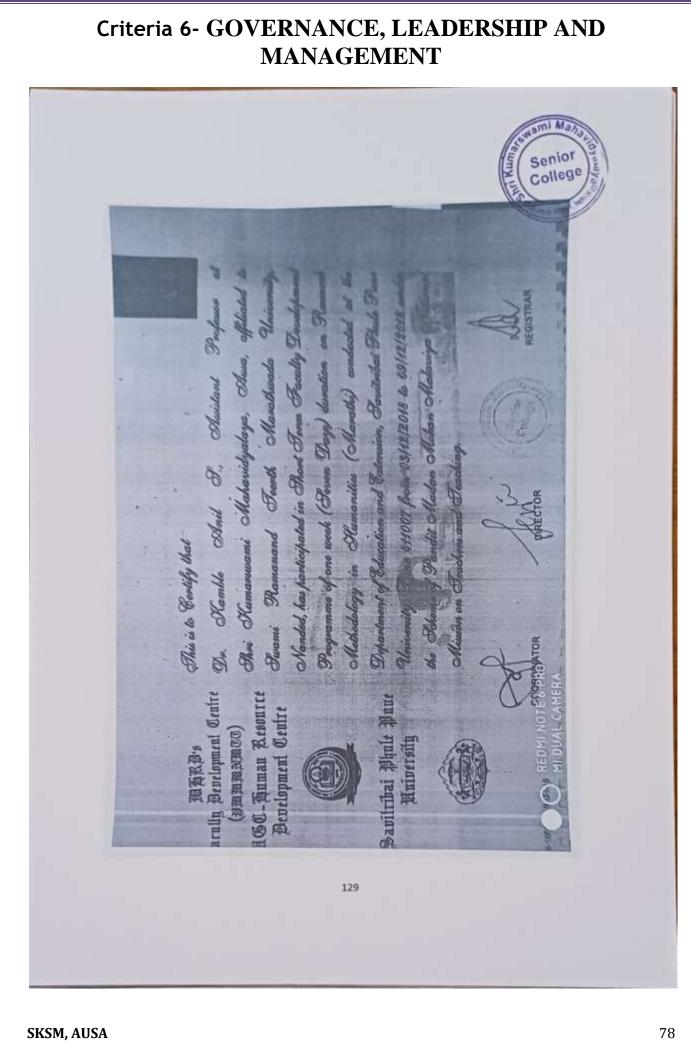

#### Contents of the file:

| Sr. No. | File Description                                                                        | Page No. |
|---------|-----------------------------------------------------------------------------------------|----------|
| 1       | Assurance Letter                                                                        |          |
| 2       | Group insurance Letter                                                                  |          |
| 3       | G.P.F, DCPS deduction of staff                                                          |          |
| 4       | Certificate of Faculties Attended Orientation course,<br>Refresher course, STC,FDP etc. |          |
| 5       | G.P.F. Loan beneficiary List                                                            |          |
| 6       | College Notice about Submission of PBAS                                                 |          |
| 7       | List of Faculties promoted under CAS                                                    |          |
| 8       | Certificates of IQAC for CAS                                                            |          |
| 9       | Maternity leave G.R. and Medical Allowance                                              |          |