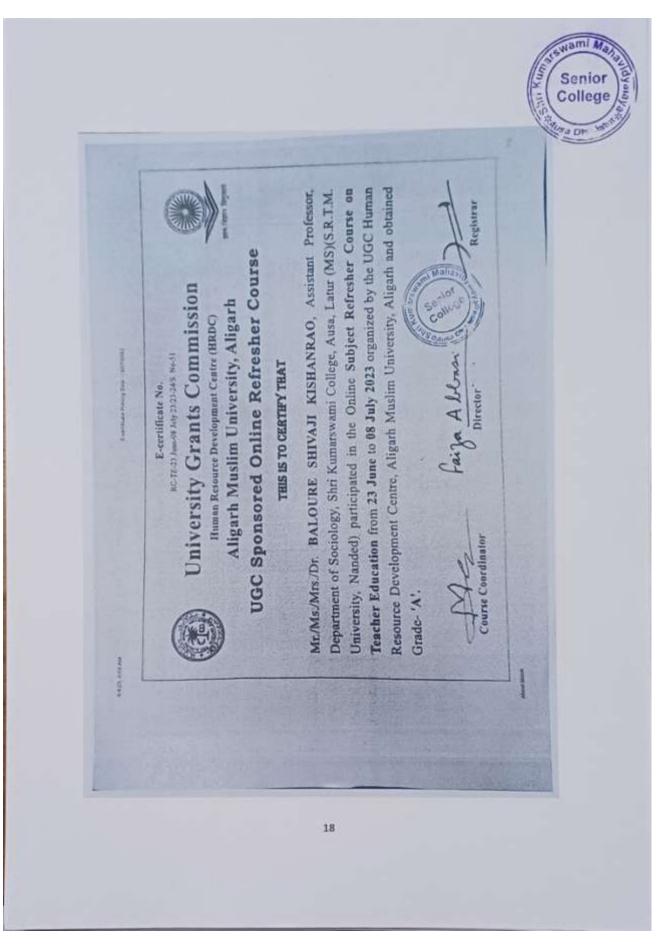

entation<br>rganized by Swami Ramanand Teerth Marathwada University, Nanded, on 28107 2023 | his is to certify that<br>Ir/Wr/Ms MANE VIJAYKUMARE DNYANDEA<br>ollege Name SHRJ KUMARE DNYANDEA<br>sollege Name SHRJ KUMARE DNYANDEA<br>articipated in One day workshop on "National Education Policy-2020 Implementation"<br>rganized by Swami Ramanand Teerth Marathwada University, Nanded, on 28107 12024<br>rganized by Swami Ramanand Teerth Marathwada University, Nanded, on 28107 12024<br>Dean/Associate Dean<br>Dean/Associate Dean |



Sist

wer Science

Acet

This is to certify that ... An. Ukipay

Accredi

NOITAGIJITAAG

17

Y

UNIVERSIT

100 Sept: 21, 2023 10 Sept. 27

PERMANENT REGISTRATION NO .. 7.01

Kame

8 10

Participated in the Short Term Course in

affiliated to

SKSM, AUSA

rai

niversit



| ž