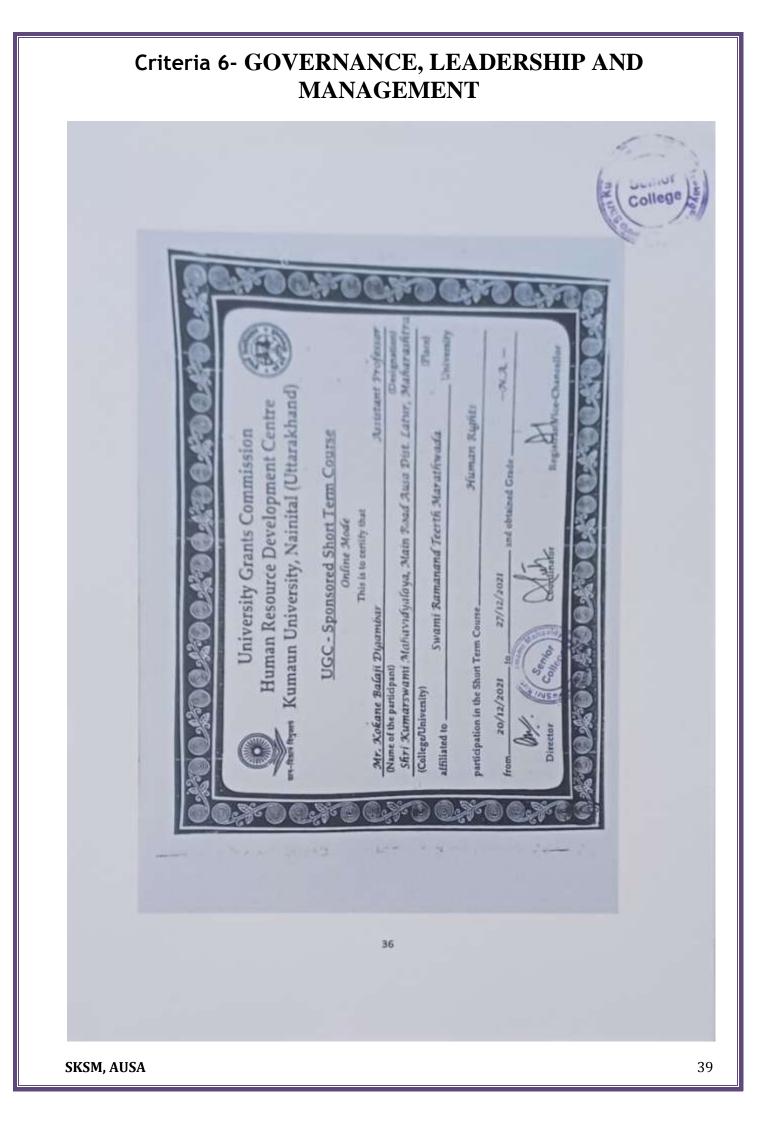

|
| 11                    | Bepartment of Political Sci.<br>Shir Kumarevami Kahavidyalaya,<br>Ausa, Dist. Letur-413520       |
| Sie to                | and Lour-413520 ?                                                                                |
| and the second second |                                                                                                  |
|                       |                                                                                                  |
|                       | 22                                                                                               |
|                       | 6 <b>4</b> )                                                                                     |





























Senio College Rel. No. UGCARDC/2021/15171 UGC-HUMAN RESOURCE DEVELOPMENT CENTRE Bhagat Phool Singh Mahila Vishwavidyalaya Khanpur Kalan Sonipat-131305 Haryana Website: https://sites.google.com/view/bpsmvhrde IIPSAW Human Resource Development DPRAYV LOC HIRDE Contra Certificate of Participation This is to certify that Mr. Kokane Balaji Digambar, Assistant Professor, Department of Chemistry, Shri Kumarswami Mahavidyalaya, Ausa Dist. Latur(MS), participated in One Week Short Term Course on "Curriculum Development and National Education Policy-2020" from 22-02-2022 to 28-02-2022 organized by UGC-Human Resource Development Centre, Bhagat Phool Singh Mahila Vishwavidyalaya, Khanpur Kalan (Sonipat). Prof. Rajender Kumar Anayati Dr. Shafali Nagpal Vice Chancellor oordinator Director HRDC 1000 10