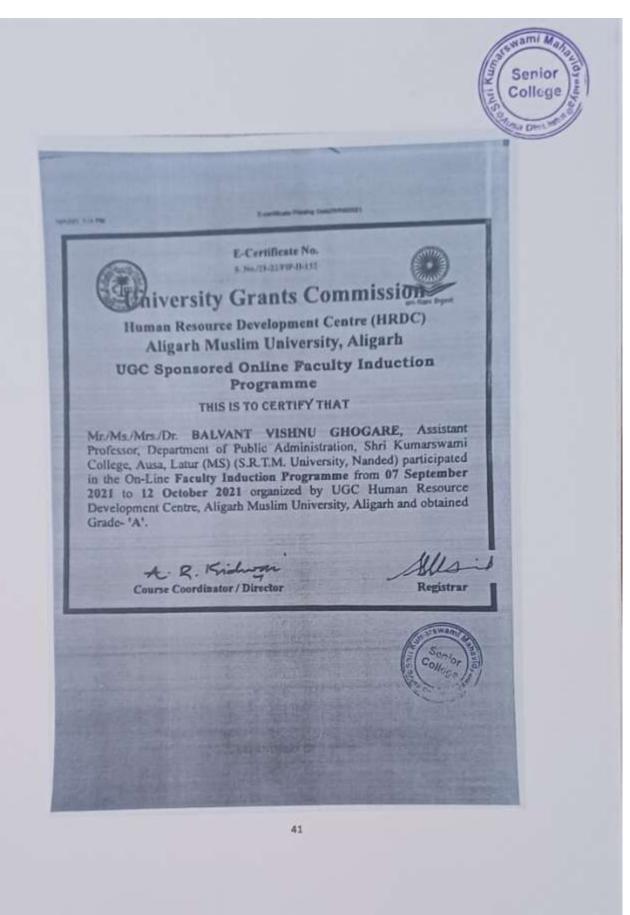

---------------------------------------------------------------------------------------------------------------------------------------------------------------------------------------------------------------------------------------------------------------------------------------------------------------------------------------------------------------------------------------------------------------------------------------------------------------------------------------------------------------------------------------------------------------------------------------------------------------------------------------------------------------------------------------------------------------------------------------------------------------------------------------------------------------------------|









| COMMISSION<br>IENT CENTRE (HRDC)<br>EDABAD-380009<br>URSE IN SOCIAL SCIENCE<br>y that<br>Assistant Professor                                                                                                                                                                                                   | alaya, Ausa<br>etsity participated in the 2 <sup>md</sup> Online<br>mics from 16/08/2021 to<br>from 16/08/2021 to<br>May Registrar/Vice-Chancellor                              |  |
|----------------------------------------------------------------------------------------------------------------------------------------------------------------------------------------------------------------------------------------------------------------------------------------------------------------|