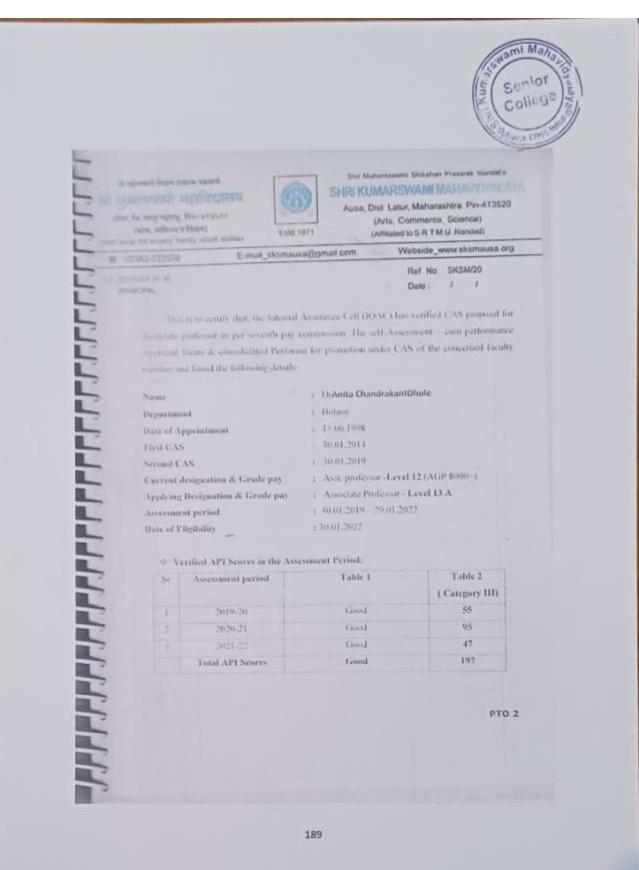

esource Development Center Orientation / Refresher Course / FDP/ MOOC /
One-Two week courses attended so far:

| Name of the<br>Course | Place                 | Duration      | Name of Organizer |
|-----------------------|-----------------------|---------------|-------------------|
| Orientation           | UGC-ASC Silligari     | 01.03.2013 to | FGC-ASC           |
| Course                | Darjeeting (W.fl.)    | 28.03.2013    |                   |
| Refresher             | UGC-ASC Panjab        | 28.11.2014 to | LGUAN             |
| Course (I)            | University Chandigarb | 18.12.2014    |                   |
| Orientation           | Ahmedahad College     | 03.12.2015 1# | ETI-888           |
| Course (NSS)          | Ahmedahad             | 09.12.2015    |                   |







|                                                                                                                 |            |                                                                 |