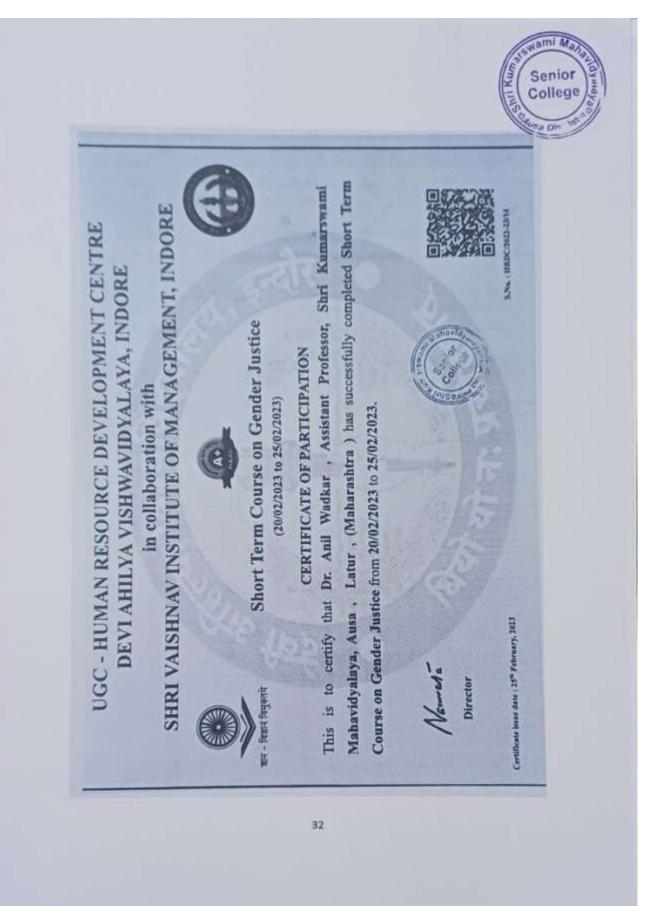

#### Contents of the file:

| Sr. No. | File Description                                                                        | Page No. |
|---------|-----------------------------------------------------------------------------------------|----------|
| 1       | Assurance Letter                                                                        |          |
| 2       | Group insurance Letter                                                                  |          |
| 3       | G.P.F, DCPS deduction of staff                                                          |          |
| 4       | Certificate of Faculties Attended Orientation course,<br>Refresher course, STC,FDP etc. |          |
| 5       | G.P.F. Loan beneficiary List                                                            |          |
| 6       | College Notice about Submission of PBAS                                                 |          |
| 7       | List of Faculties promoted under CAS                                                    |          |
| 8       | Certificates of IQAC for CAS                                                            |          |
| 9       | Maternity leave G.R. and Medical Allowance                                              |          |