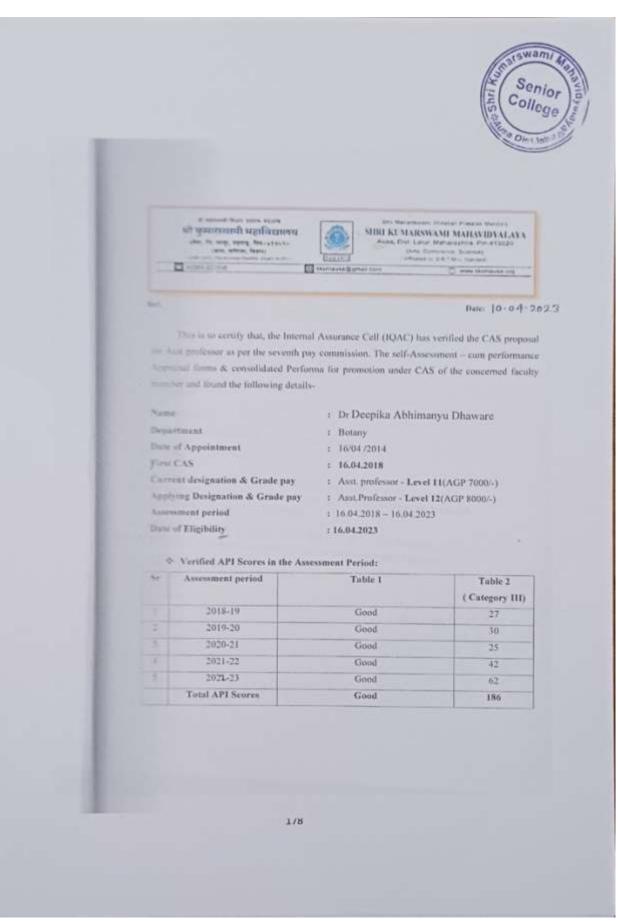

#### Contents of the file:

| Sr. No. | File Description                                                                        | Page No. |
|---------|-----------------------------------------------------------------------------------------|----------|
| 1       | Assurance Letter                                                                        |          |
| 2       | Group insurance Letter                                                                  |          |
| 3       | G.P.F, DCPS deduction of staff                                                          |          |
| 4       | Certificate of Faculties Attended Orientation course,<br>Refresher course, STC,FDP etc. |          |
| 5       | G.P.F. Loan beneficiary List                                                            |          |
| 6       | College Notice about Submission of PBAS                                                 |          |
| 7       | List of Faculties promoted under CAS                                                    |          |
| 8       | Certificates of IQAC for CAS                                                            |          |
| 9       | Maternity leave G.R. and Medical Allowance                                              |          |