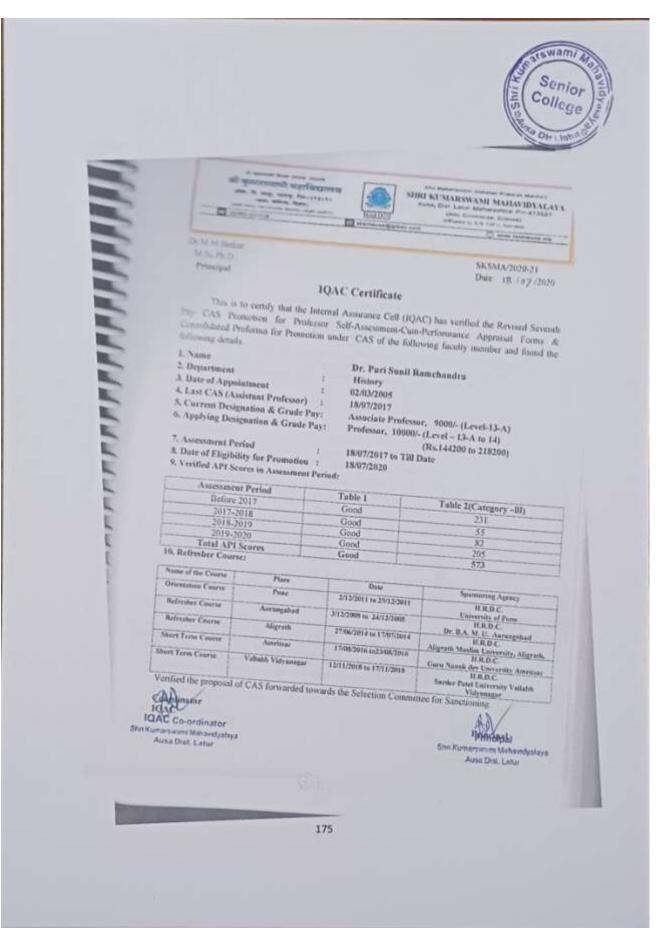

#### Contents of the file:

| Sr. No. | File Description                                                                        | Page No. |
|---------|-----------------------------------------------------------------------------------------|----------|
| 1       | Assurance Letter                                                                        |          |
| 2       | Group insurance Letter                                                                  |          |
| 3       | G.P.F, DCPS deduction of staff                                                          |          |
| 4       | Certificate of Faculties Attended Orientation course,<br>Refresher course, STC,FDP etc. |          |
| 5       | G.P.F. Loan beneficiary List                                                            |          |
| 6       | College Notice about Submission of PBAS                                                 |          |
| 7       | List of Faculties promoted under CAS                                                    |          |
| 8       | Certificates of IQAC for CAS                                                            |          |
| 9       | Maternity leave G.R. and Medical Allowance                                              |          |