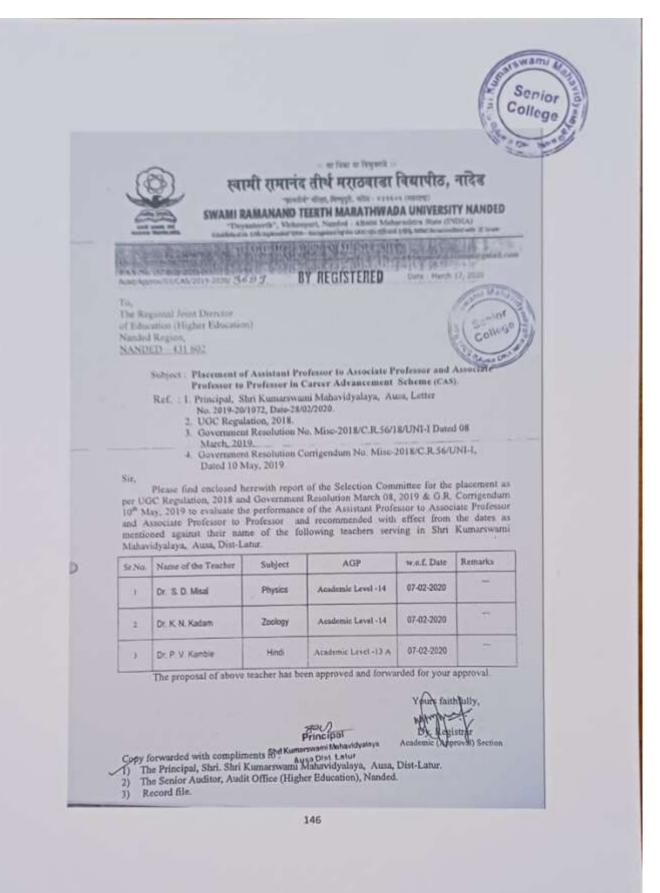

| 21.07.2020           |           |                                           |                      |
| 8         | Miss.Dr.B.R.Kamble                        | 27.12.2021           |           |                                           |                      |
| 9         | Dr.A.D.Wadkar                             | 15.09.2021           |           |                                           |                      |
| 10        | Miss.Dr.D.A.Dhaware                       | 16.04.2023           |           |                                           |                      |
| 11        | Miss.Dr.A.C.Dhole                         | 30.01.2019           |           |                                           |                      |

#### List of Faculties promoted under CAS



|   | College