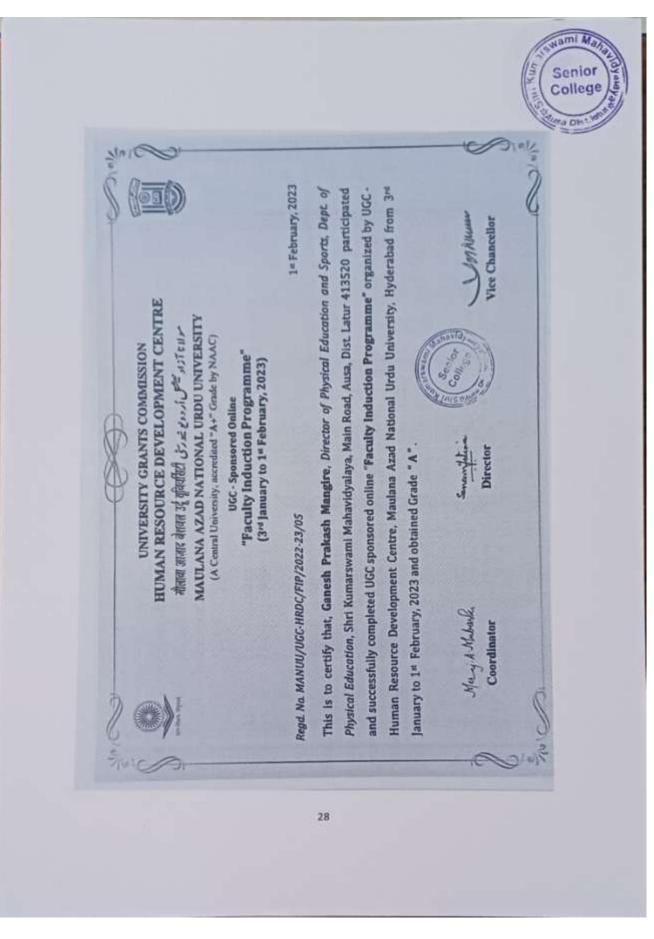

#### Contents of the file:

| Sr. No. | File Description                                                                        | Page No. |
|---------|-----------------------------------------------------------------------------------------|----------|
| 1       | Assurance Letter                                                                        |          |
| 2       | Group insurance Letter                                                                  |          |
| 3       | G.P.F, DCPS deduction of staff                                                          |          |
| 4       | Certificate of Faculties Attended Orientation course,<br>Refresher course, STC,FDP etc. |          |
| 5       | G.P.F. Loan beneficiary List                                                            |          |
| 6       | College Notice about Submission of PBAS                                                 |          |
| 7       | List of Faculties promoted under CAS                                                    |          |
| 8       | Certificates of IQAC for CAS                                                            |          |
| 9       | Maternity leave G.R. and Medical Allowance                                              |          |