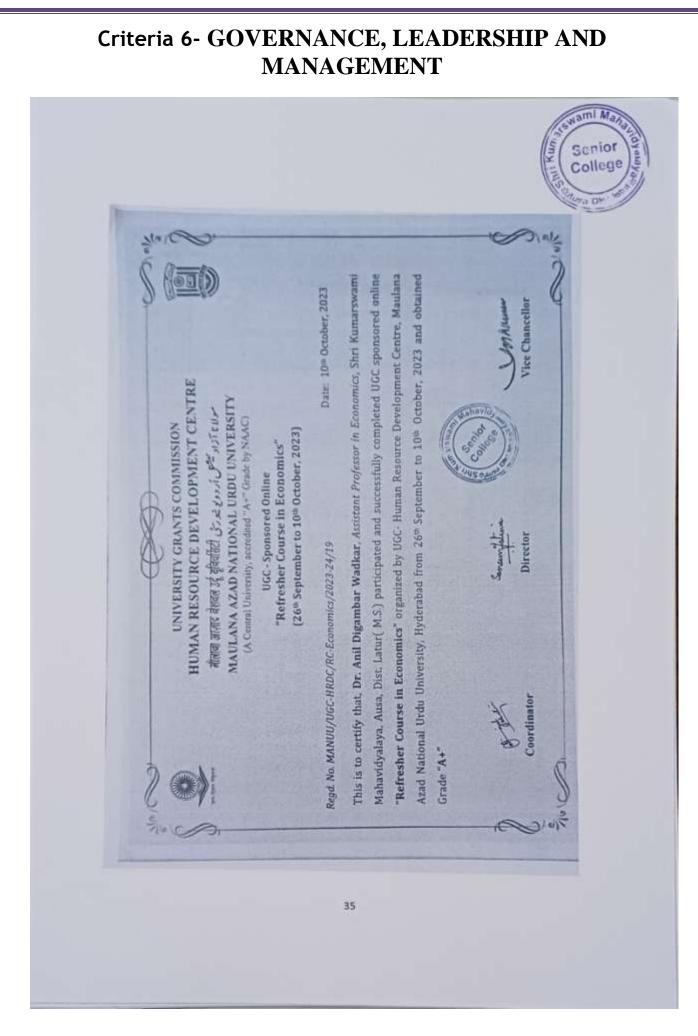

|
| 11                    | Bepartment of Political Sci.<br>Shir Kumarevami Kahavidyalaya,<br>Ausa, Dist. Letur-413520       |
| Sie to                | and Lour-413520 ?                                                                                |
| and the second second |                                                                                                  |
|                       |                                                                                                  |
|                       | 22                                                                                               |
|                       | 6 <b>4</b> )                                                                                     |





























Senio College Rel. No. UGCARDC/2021/15171 UGC-HUMAN RESOURCE DEVELOPMENT CENTRE Bhagat Phool Singh Mahila Vishwavidyalaya Khanpur Kalan Sonipat-131305 Haryana Website: https://sites.google.com/view/bpsmvhrde IIPSAW Human Resource Development DPRAYV LOC HIRDE Contra Certificate of Participation This is to certify that Mr. Kokane Balaji Digambar, Assistant Professor, Department of Chemistry, Shri Kumarswami Mahavidyalaya, Ausa Dist. Latur(MS), participated in One Week Short Term Course on "Curriculum Development and National Education Policy-2020" from 22-02-2022 to 28-02-2022 organized by UGC-Human Resource Development Centre, Bhagat Phool Singh Mahila Vishwavidyalaya, Khanpur Kalan (Sonipat). Prof. Rajender Kumar Anayati Dr. Shafali Nagpal Vice Chancellor oordinator Director HRDC 1000