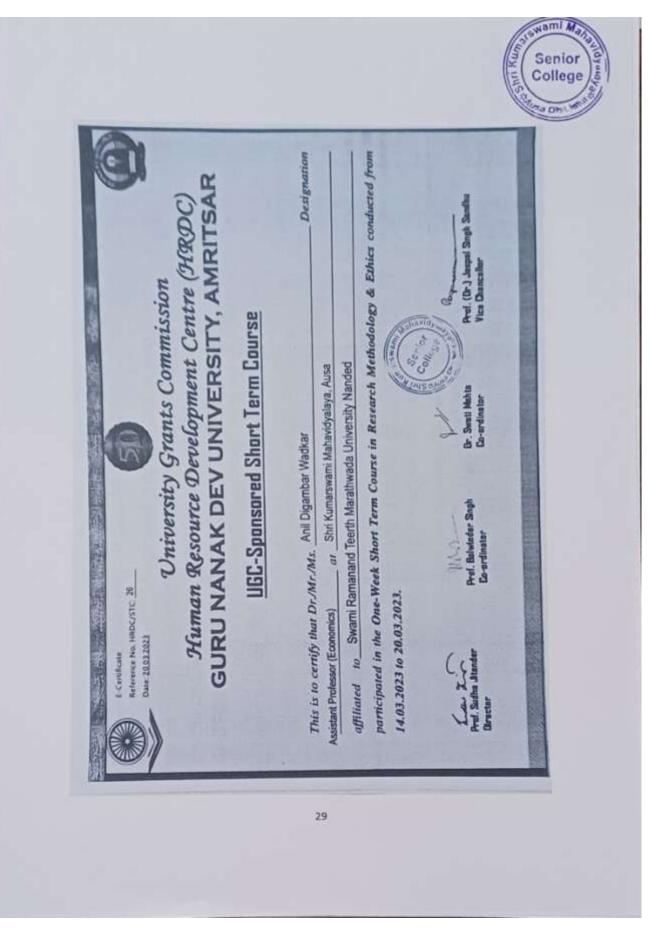

#### Contents of the file:

| Sr. No. | File Description                                                                        | Page No. |
|---------|-----------------------------------------------------------------------------------------|----------|
| 1       | Assurance Letter                                                                        |          |
| 2       | Group insurance Letter                                                                  |          |
| 3       | G.P.F, DCPS deduction of staff                                                          |          |
| 4       | Certificate of Faculties Attended Orientation course,<br>Refresher course, STC,FDP etc. |          |
| 5       | G.P.F. Loan beneficiary List                                                            |          |
| 6       | College Notice about Submission of PBAS                                                 |          |
| 7       | List of Faculties promoted under CAS                                                    |          |
| 8       | Certificates of IQAC for CAS                                                            |          |
| 9       | Maternity leave G.R. and Medical Allowance                                              |          |