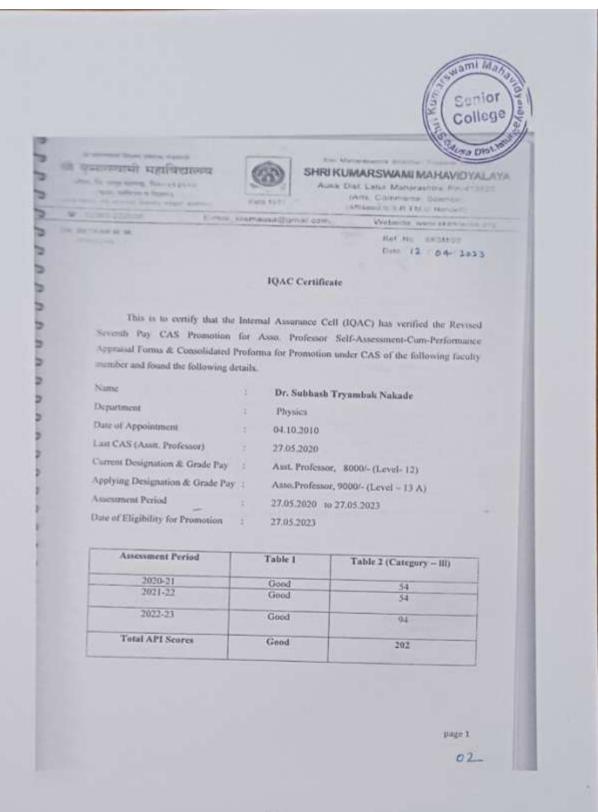

rce Development Center Orientation / Refresher Course / FDP/ MOOC /
One-Two week courses attended so far:

| Name of the<br>Course | Place                 | Duration      | Name of Organizer |
|-----------------------|-----------------------|---------------|-------------------|
| Orientation           | UGC-ASC Silligari     | 01.03.2013 to | FGC-ASC           |
| Course                | Darjeeting (W.fl.)    | 28.03.2013    |                   |
| Refresher             | UGC-ASC Panjab        | 28.11.2014 to | LGUAN             |
| Course (I)            | University Chandigarb | 18.12.2014    |                   |
| Orientation           | Ahmedahad College     | 03.12.2015 1# | ETI-888           |
| Course (NSS)          | Ahmedahad             | 09.12.2015    |                   |







|                                                                                                                 |            |                                                                 |