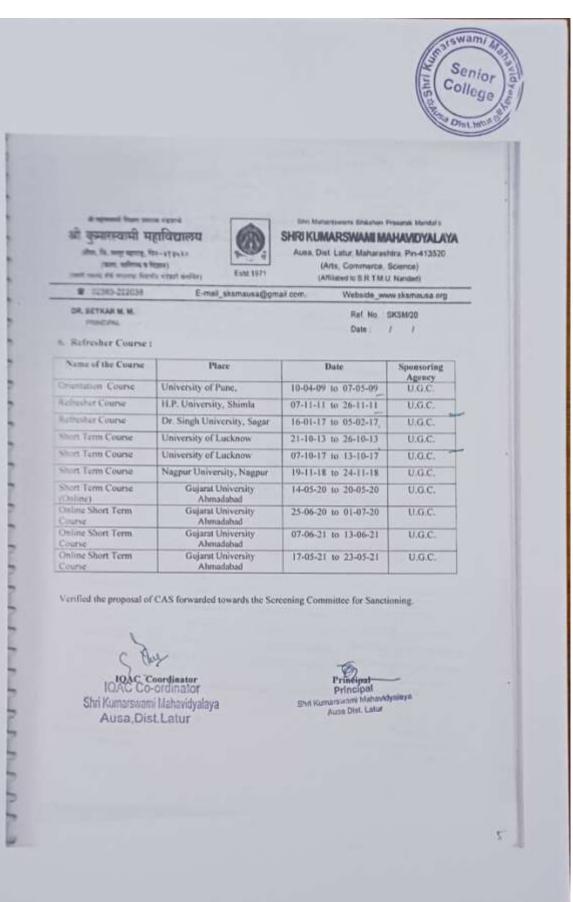

#### Contents of the file:

| Sr. No. | File Description                                                                        | Page No. |
|---------|-----------------------------------------------------------------------------------------|----------|
| 1       | Assurance Letter                                                                        |          |
| 2       | Group insurance Letter                                                                  |          |
| 3       | G.P.F, DCPS deduction of staff                                                          |          |
| 4       | Certificate of Faculties Attended Orientation course,<br>Refresher course, STC,FDP etc. |          |
| 5       | G.P.F. Loan beneficiary List                                                            |          |
| 6       | College Notice about Submission of PBAS                                                 |          |
| 7       | List of Faculties promoted under CAS                                                    |          |
| 8       | Certificates of IQAC for CAS                                                            |          |
| 9       | Maternity leave G.R. and Medical Allowance                                              |          |