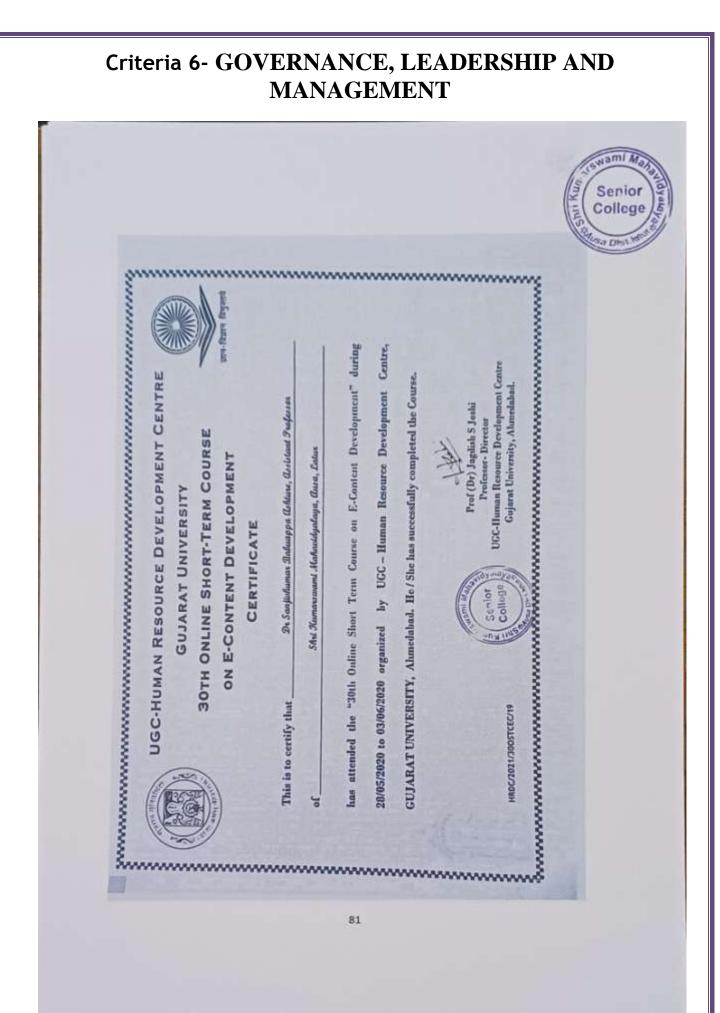

#### Contents of the file:

| Sr. No. | File Description                                                                        | Page No. |
|---------|-----------------------------------------------------------------------------------------|----------|
| 1       | Assurance Letter                                                                        |          |
| 2       | Group insurance Letter                                                                  |          |
| 3       | G.P.F, DCPS deduction of staff                                                          |          |
| 4       | Certificate of Faculties Attended Orientation course,<br>Refresher course, STC,FDP etc. |          |
| 5       | G.P.F. Loan beneficiary List                                                            |          |
| 6       | College Notice about Submission of PBAS                                                 |          |
| 7       | List of Faculties promoted under CAS                                                    |          |
| 8       | Certificates of IQAC for CAS                                                            |          |
| 9       | Maternity leave G.R. and Medical Allowance                                              |          |