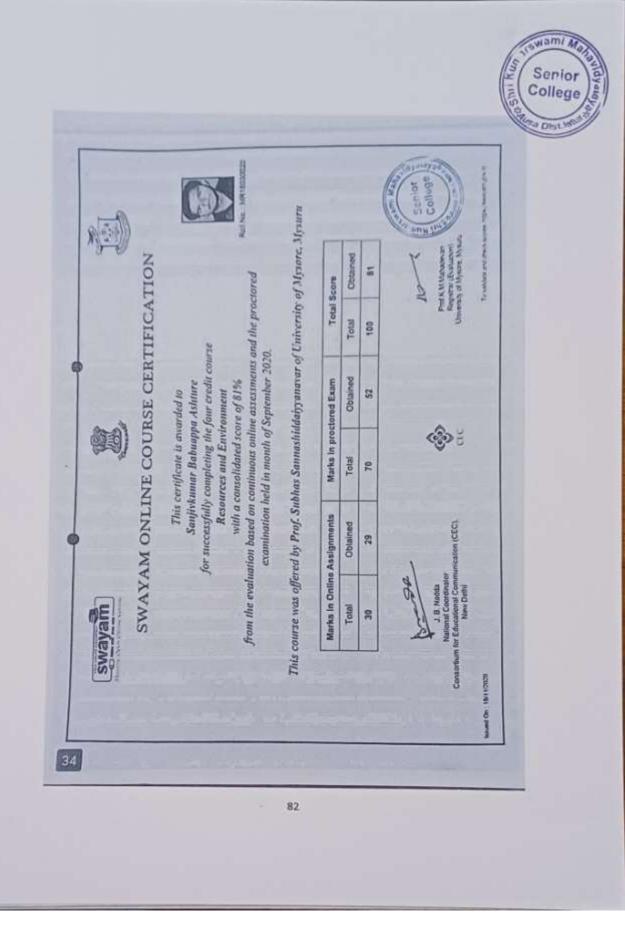

#### Contents of the file:

| Sr. No. | File Description                                                                        | Page No. |
|---------|-----------------------------------------------------------------------------------------|----------|
| 1       | Assurance Letter                                                                        |          |
| 2       | Group insurance Letter                                                                  |          |
| 3       | G.P.F, DCPS deduction of staff                                                          |          |
| 4       | Certificate of Faculties Attended Orientation course,<br>Refresher course, STC,FDP etc. |          |
| 5       | G.P.F. Loan beneficiary List                                                            |          |
| 6       | College Notice about Submission of PBAS                                                 |          |
| 7       | List of Faculties promoted under CAS                                                    |          |
| 8       | Certificates of IQAC for CAS                                                            |          |
| 9       | Maternity leave G.R. and Medical Allowance                                              |          |