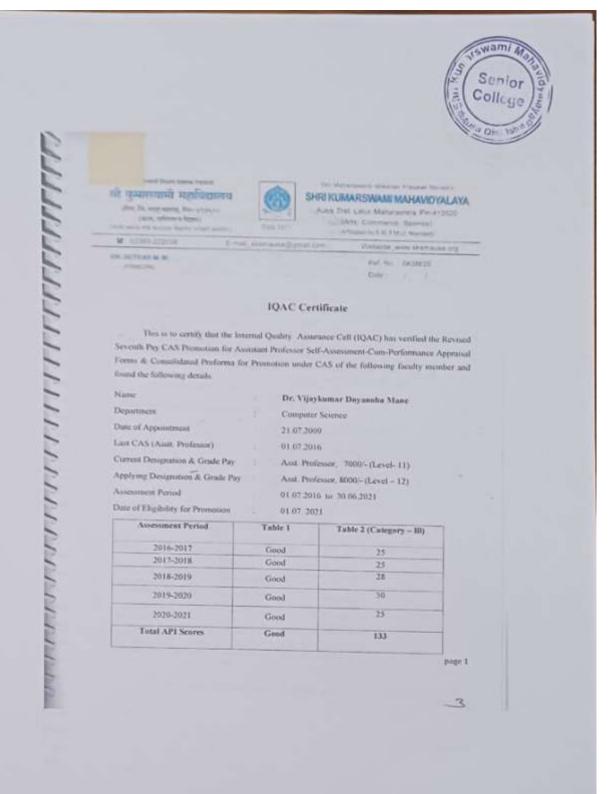

#### Contents of the file:

| Sr. No. | File Description                                                                        | Page No. |
|---------|-----------------------------------------------------------------------------------------|----------|
| 1       | Assurance Letter                                                                        |          |
| 2       | Group insurance Letter                                                                  |          |
| 3       | G.P.F, DCPS deduction of staff                                                          |          |
| 4       | Certificate of Faculties Attended Orientation course,<br>Refresher course, STC,FDP etc. |          |
| 5       | G.P.F. Loan beneficiary List                                                            |          |
| 6       | College Notice about Submission of PBAS                                                 |          |
| 7       | List of Faculties promoted under CAS                                                    |          |
| 8       | Certificates of IQAC for CAS                                                            |          |
| 9       | Maternity leave G.R. and Medical Allowance                                              |          |